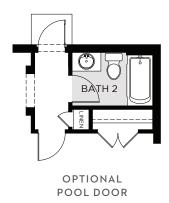

### WILSHIRE EXECUTIVE

3,198 Sq. Ft. • 5 – 6 Bedrooms • 3 – 4 Baths • 3-Car Garage

OPTIONAL EXTENDED LANAI

OPTIONAL PRIMARY BATH
GARDEN TUB

OPTIONAL BEDROOM 5 AND BATH 4