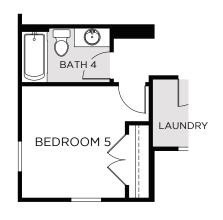

### WILSHIRE EXECUTIVE

3,198 Sq. Ft. • 5 – 6 Bedrooms • 3 – 4 Baths • 3-Car Garage

OPTIONAL EXTENDED LANAI

OPTIONAL PRIMARY BATH
GARDEN TUB

OPTIONAL BEDROOM 5 AND BATH 4