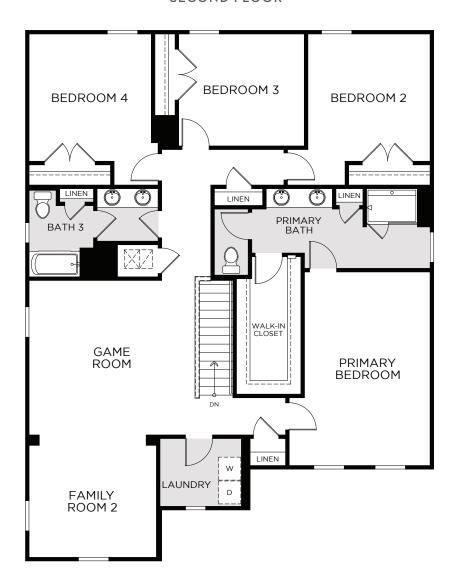

### WILSHIRE EXECUTIVE

3,198 Sq. Ft. • 5 – 6 Bedrooms • 3 – 4 Baths • 3-Car Garage

#### SECOND FLOOR

1652 Hamlin Ridge Rd, Minneola, FL 34715 • (407) 216-5814

### WILSHIRE EXECUTIVE

3,198 Sq. Ft. • 5 – 6 Bedrooms • 3 – 4 Baths • 3-Car Garage

OPTIONAL EXTENDED LANAI

OPTIONAL PRIMARY BATH
GARDEN TUB

OPTIONAL BEDROOM 5 AND BATH 4