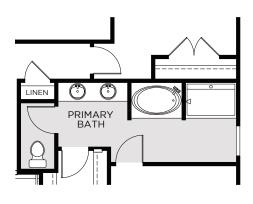

### WILSHIRE EXECUTIVE

3,198 Sq. Ft. • 5 – 6 Bedrooms • 3 – 4 Baths • 3-Car Garage

#### SECOND FLOOR

1652 Hamlin Ridge Rd, Minneola, FL 34715 • (407) 216-5814