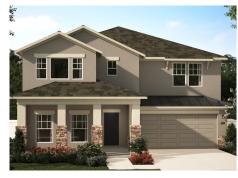

# Lake Lincoln

## **WILSHIRE**

3,198 Square Feet • 5 – 6 Bedrooms • 3 – 4 Baths • 2-Car Garage

ELEVATION 1 - STUCCO

**ELEVATION 1 - STONE** 

**ELEVATION 2 - STUCCO** 

**ELEVATION 2 - CLADDING** 

ELEVATION 3 - STONE

ELEVATION 3 - STUCCO