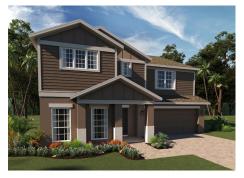

# Lake Lincoln

## **WILSHIRE**

3,198 Square Feet • 5 – 6 Bedrooms • 3 – 4 Baths • 2-Car Garage

ELEVATION 1 - STUCCO

**ELEVATION 1 - STONE** 

**ELEVATION 2 - STUCCO** 

**ELEVATION 2 - CLADDING** 

ELEVATION 3 - STONE

ELEVATION 3 - STUCCO