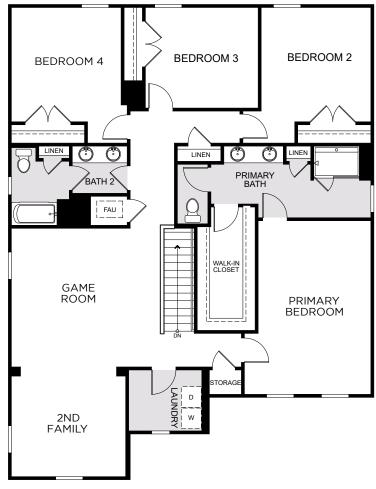

# Lake Lincoln

## **WILSHIRE**

3,198 Square Feet • 5 – 6 Bedrooms • 3 – 4 Baths • 2-Car Garage

### FIRST FLOOR

# I ANAI **BATH FAMILY** ROOM KITCHEN **GUEST** (wh) DINING **ROOM** STORAGE 2-CAR **GARAGE** FOYER LIVING ROOM PORCH

#### SECOND FLOOR



### 591 Darshire Avenue, Eustis, FL 32736 • (407) 392-2601

© 2024 Landsea Homes US Corporation. LANDSEA\* and LIVE IN YOUR ELEMENT\* are federally registered trademarks of Landsea. Plans, pricing, availability, product information, square footage, amenities and community/ neighborhood information are subject to change without notice or obligation. Floor plans are for representational purposes only and may not reflect the exact features or dimensions of your home. Renderings are artist's conceptions. Home(s) shown may not represent actual homesite(s) for sale. Model(s) do(es) not display racial preference. Square footage is approximate. Some features and options shown may not be offered in your community, Please see the signed purchase agreement for additional information, disclosures an