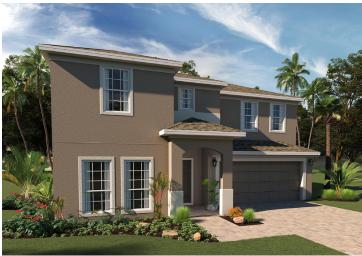

# Lake Lincoln

## **WILSHIRE**

3,198 Square Feet • 5 – 6 Bedrooms • 3 – 4 Baths • 2-Car Garage

ELEVATION 1 - STUCCO

**ELEVATION 1 - STONE** 

**ELEVATION 2 - STUCCO** 

**ELEVATION 2 - CLADDING** 

ELEVATION 3 - STONE

ELEVATION 3 - STUCCO