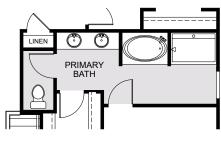

## **WILSHIRE**

3,198 Square Feet • 5 - 6 Bedrooms • C - 4 Baths • 2-Car Garage

**OPTIONAL BEDROOM 5** AND BATH 4

OPTIONAL PRIMARY BATH **GARDEN TUB** 

OPTIONAL EXTENDED **COVERED LANAI** 