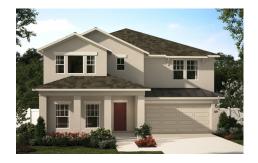

# Lake Lincoln

## **WILSHIRE**

3,198 Square Feet • 5 – 6 Bedrooms • 3 – 4 Baths • 2-Car Garage

ELEVATION 1 - STUCCO

**ELEVATION 1 - STONE** 

**ELEVATION 2 - STUCCO** 

**ELEVATION 2 - CLADDING** 

ELEVATION 3 - STONE

ELEVATION 3 - STUCCO