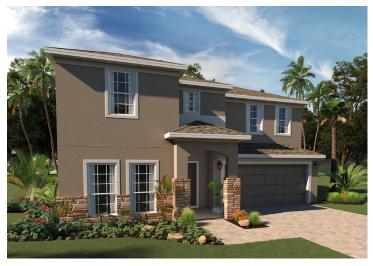

# Lake Lincoln

## **WILSHIRE**

3,198 Square Feet • 5 – 6 Bedrooms • 3 – 4 Baths • 2-Car Garage

ELEVATION 1 - STUCCO

**ELEVATION 1 - STONE** 

**ELEVATION 2 - STUCCO** 

**ELEVATION 2 - CLADDING** 

ELEVATION 3 - STONE

ELEVATION 3 - STUCCO