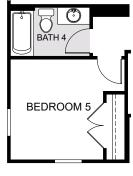

## **WILSHIRE**

3,198 Square Feet • 5 - 6 Bedrooms • C - 4 Baths • 2-Car Garage

**OPTIONAL BEDROOM 5** AND BATH 4

OPTIONAL PRIMARY BATH **GARDEN TUB** 

OPTIONAL EXTENDED **COVERED LANAI** 