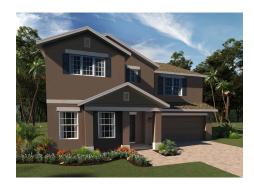

# Lake Lincoln

## **WILSHIRE**

3,198 Square Feet • 5 – 6 Bedrooms • 3 – 4 Baths • 2-Car Garage

ELEVATION 1 - STUCCO

**ELEVATION 1 - STONE** 

**ELEVATION 2 - STUCCO** 

**ELEVATION 2 - CLADDING** 

ELEVATION 3 - STONE

ELEVATION 3 - STUCCO

ELEVATION 3 - HARDIE