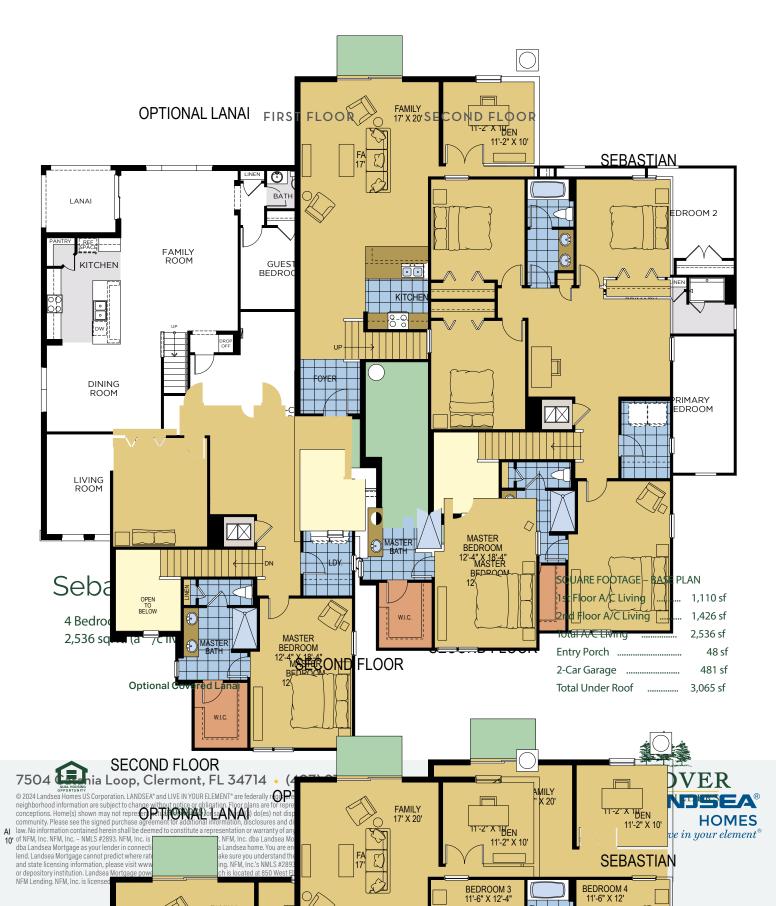

## WILSHIRE EXECUTIVE

SECOND FLOOR

3,198 Square Feet • 5 - 6 Bedrooms • 3 - 4 Baths • 3-Car Garage

WILSHIRE EXECUTIVE

3,198 Square Feet • 5 - 6 Bedrooms • 3 - 4 Baths • 3-Car Garage

LAUNDRY

## 7504 Catania Loop, Clermont, FL 34714 • (407) 972-0445

© 2024 Landsea Homes US Corporation. LANDSEA\* and LIVE IN YOUR ELEMENT\* are federally registered trademarks of Landsea. Plans, pricing, availability, product information, square footage, amenities and community/ neighborhood information are subject to change without notice or obligation. Floor plans are for representational purposes only and may not reflect the exact features or dimensions of your home. Renderings are artist's conceptions. Home(s) shown may not represent actual homesite(s) for sale. Model(s) do(es) not display racial preference. Square footage is approximate. Some features and options shown may not be offered in your community. Please see the signed purchase agreement for additional information, disclosures and disclaimers relating to your home. All rights reserved and strictly enforced. This is not an offering are artist's conceptions. Home(s) shown may not represent actual homesite(s) for sale. Model(s) do(es) not display racial preference. Square footage is approximate. Some features and options shown may not be offered in your community. Please see the signed purchase agreement for additional information, disclosures and disclaimers relating to your home. All rights reserved and strictly enforced. This is not an offering where prohibited by alw. No information contained herein shall be deemed to constitute a representation or variance sales representative for details. CGC #150771. Landsea Homes, and you may choose not to use NFM, Inc. dba Landsea Mortgage as a our lender in connection with the purchase of a Landsea home. You are entitled to shop around for the best lender/real estate company for you. This is not a credit decision or a commitment to data lendesea Mortgage cannot predict where rates will be in the future. Make sure you understand the features associated with the loan program you choose and that it meets your unique financial needs. For full agency or depository institution. Landsea Mortgage powered by NFM Tempe branch is located at 850 West Elliot Road, Suite 101, Tempe AZ 85