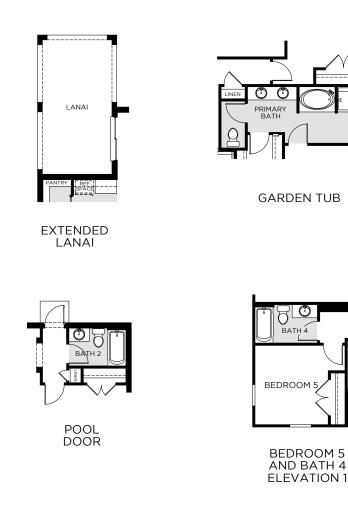

## WILSHIRE EXECUTIVE

SECOND FLOOR

3,198 Square Feet • 5 - 6 Bedrooms • 3 - 4 Baths • 3-Car Garage

WILSHIRE EXECUTIVE

3,198 Square Feet • 5 - 6 Bedrooms • 3 - 4 Baths • 3-Car Garage

LAUNDRY