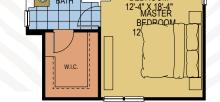

## WILSHIRE EXECUTIVE

SECOND FLOOR

3,198 Square Feet • 5 - 6 Bedrooms • 3 - 4 Baths • 3-Car Garage

WILSHIRE EXECUTIVE

3,198 Square Feet • 5 - 6 Bedrooms • 3 - 4 Baths • 3-Car Garage

LAUNDRY