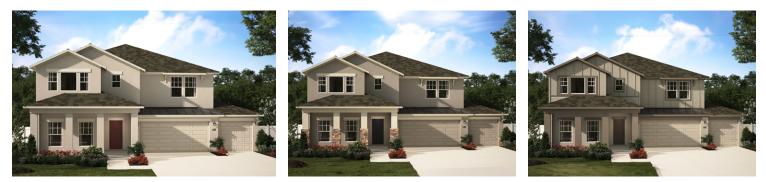

## WILSHIRE EXECUTIVE

3,198 Square Feet • 5 - 6 Bedrooms • 3 - 4 Baths • 3-Car Garage

Elevation 1 - Hardie

Elevation 2 - Stone

Elevation 3 – Stucco

Elevation 3 - Stone

Elevation 3 - Hardie