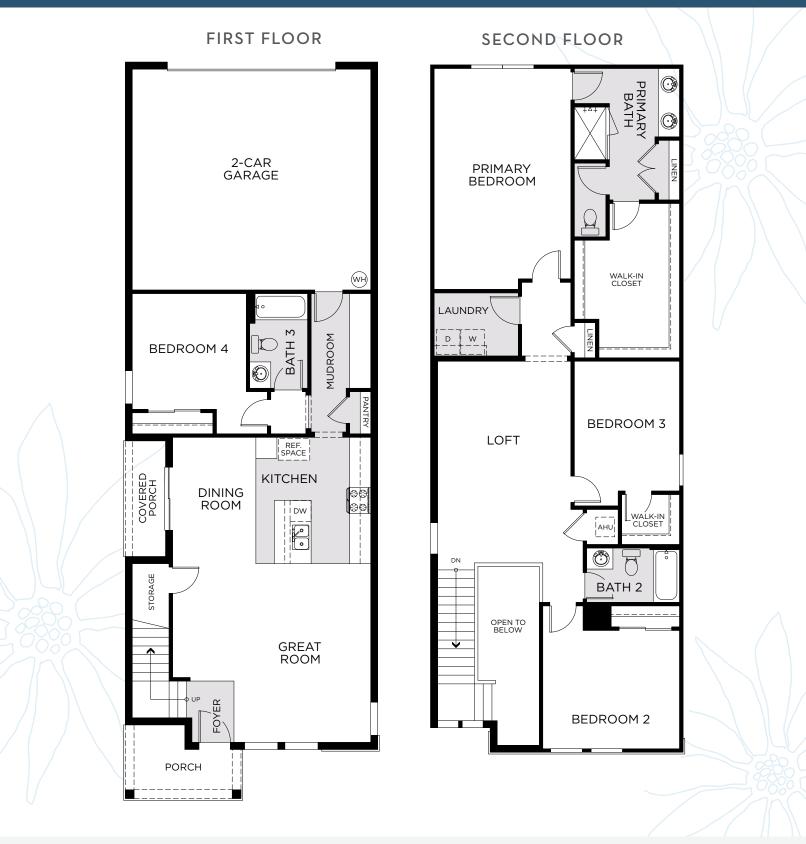

Vista





## 209 Station Place, DeBary, FL 32713 • (386) 287-5244

© 2024 Landsea Homes US Corporation. LANDSEA\* and LIVE IN YOUR ELEMENT\* are federally registered trademarks of Landsea. Plans, terms, pricing, square footage, product information, features, promotions, amenities and community/neighborhood information are subject to change without notice or obligation. Square footage is approximate. Floor plans, renderings and site map are for representational purposes only, subject to change and not to scale. Renderings do not represent actual homesites. Models do not display racial preference. Please see the actual purchase agreement for additional information, disclosures and disclaimers relating to your home and its features. Individual energy costs and savings may vary. Landsea Homes does not