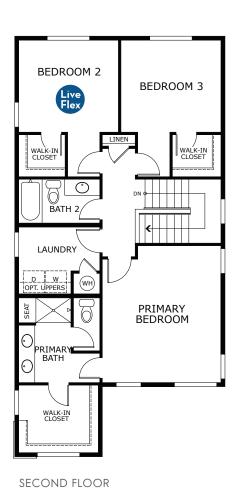

## VIENNA

1,648 Sq. Ft. • 3 Bedrooms • 2.5 Bathrooms • 2-Car Garage

2237 Peregrine Drive, Brighton, CO 80601 | (720) 534-0519

LANDSEA\*, LIVE IN YOUR ELEMENT\* and LIVEFLEX\* are federally registered trademarks of Landsea. Bedroom(s) marked with LiveFlex\* are eligible for the LiveFlex optional program for an additional cost. You may select one (1) bedroom marked with LiveFlex for the program and pick your preferred package of options for that room. Plans, terms, pricing, square footage, product information, features, promotions, LiveFlex options, amenities and community/neighborhood information are subject to change without notice or obligation. Floor plans, renderings and site plan are for representational purposes only and are not to scale. Square footage is approximate. Home(s) shown may not represent actual benesite(s) for sale. Model(s) do(es) not display racial preference. Please see the actual purchase agreement for additional information, disclosures and disclaimers relating to your home, its features and your LiveFlex options. Individual energy costs and savings may vary. Landsea Homes does not guarantee any specific level of energy costs or savings. All rights reserved and strictly enforced. This is not an offering where prohibited by law. No information contained herein shall be deemed to constitute a representation or warranty of any kind. Please consult a Landsea Homes sales representative for details. This is a co-marketing piece with Landsea Homes, Landsea Mortgage is a division of NFM, Inc. All Margagos. NFM, Inc. is an equal housing lender. NFM, Inc. do Landsea Mortgage as your lender in connection with the purchase of a Landsea home. You are entitled to shop around for the best lender/real estate company for you. This is not a credit decision or a commitment to lend. Landsea Mortgage cannot predict where rates will be in the future. Make sure you understand the features associated with the loan program you choose and that it meets your unique financial needs. For full agency and state licensing information, please visit www.nrfmlending.com/flicensing information. Inc. and sea Mortgage powered by NFM Tempe partons is loc

## VIENNA

1,648 Sq. Ft. • 3 Bedrooms • 2.5 Bathrooms • 2-Car Garage