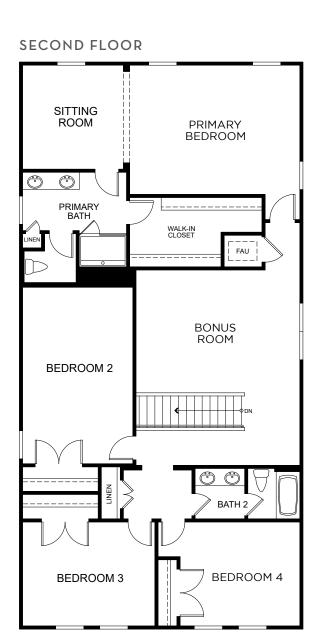

## **VERO**

2,903 Square Feet • 4 Bedrooms • 2.5 Baths • 2-Car Garage

1578 Sky Lakes Drive, St. Cloud, FL 34767 • (407) 392-2603

CO #2893: FL #MLD174 and #MLD795: TX #2893 (dba NFM Consultants, Inc.), @