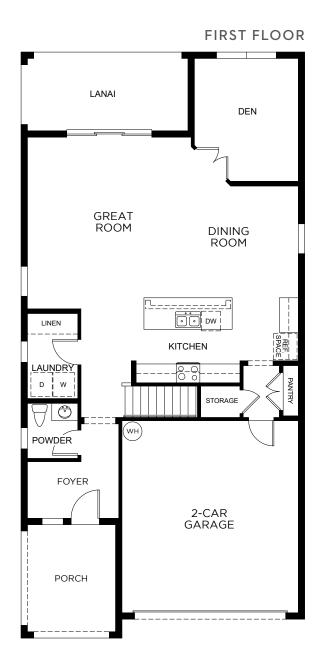

## **VERO**

2,903 Square Feet • 4 Bedrooms • 2.5 Baths • 2-Car Garage

1578 Sky Lakes Drive, St. Cloud, FL 34767 • (407) 392-2603

CO #2893: FL #MLD174 and #MLD795: TX #2893 (dba NFM Consultants, Inc.), @