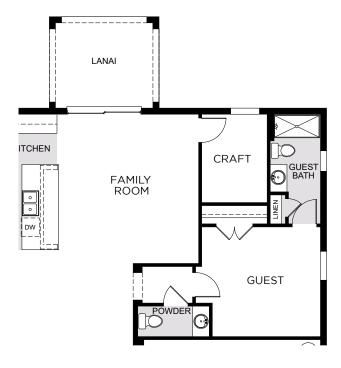

## SUTTON

2,737 Square Feet • 4 - 6 Bedrooms • 2.5 - 3.5 Baths • 2-Car Garage

OPTIONAL SECOND PRIMARY BEDROOM
(DOES NOT INCLUDE DTV PROMPT® DIGITAL SHOWER &
FRAMELESS HEAVY GLASS ENCLOSURE)

OPTIONAL GUEST SUITE W/ FULL BATH

**BEDROOM 5** 

OPTIONAL EXTENDED LANAI ALTERNATE

Revision Date: 11/2023