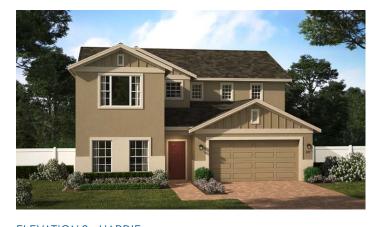

### SUTTON

2,737 Square Feet • 4 - 6 Bedrooms • 2.5 - 3.5 Baths • 2-Car Garage

**ELEVATION 1 - STUCCO** 

**ELEVATION 1 - STONE** 

**ELEVATION 2 - STUCCO** 

**ELEVATION 2 - STONE** 

ELEVATION 2 - HARDIE

Revision Date: 11/2023