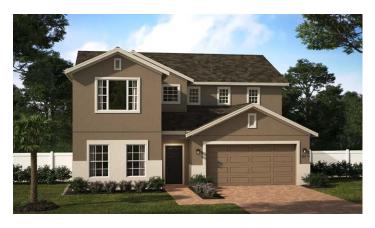

### SUTTON

2,737 Square Feet • 4 - 6 Bedrooms • 2.5 - 3.5 Baths • 2-Car Garage

**ELEVATION 1 - STUCCO** 

**ELEVATION 1 - STONE** 

**ELEVATION 2 - STUCCO** 

**ELEVATION 2 - STONE** 

ELEVATION 2 - HARDIE

Revision Date: 11/2023