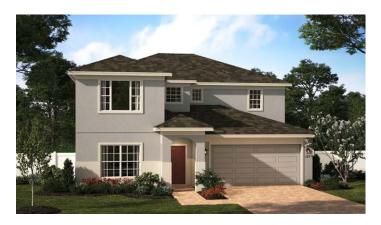

### SUTTON

2,737 Square Feet • 4 - 6 Bedrooms • 2.5 - 3.5 Baths • 2-Car Garage

**ELEVATION 1 - STUCCO** 

**ELEVATION 1 - STONE** 

**ELEVATION 2 - STUCCO** 

**ELEVATION 2 - STONE** 

ELEVATION 2 - HARDIE

Revision Date: 11/2023