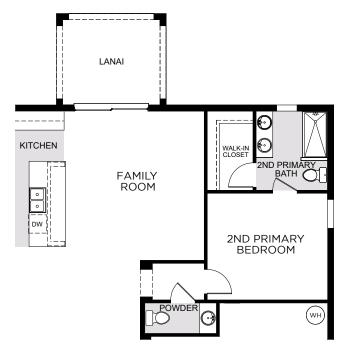

## SUTTON

2,737 Square Feet • 4 - 6 Bedrooms • 2.5 - 3.5 Baths • 2-Car Garage

OPTIONAL SECOND PRIMARY BEDROOM
(DOES NOT INCLUDE DTV PROMPT® DIGITAL SHOWER &
FRAMELESS HEAVY GLASS ENCLOSURE)

OPTIONAL GUEST SUITE W/ FULL BATH

**BEDROOM 5** 

OPTIONAL EXTENDED LANAI ALTERNATE

Revision Date: 11/2023