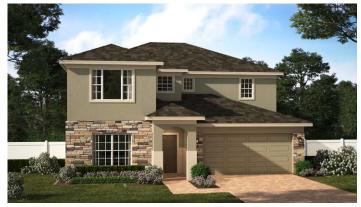

### SUTTON

2,737 Square Feet • 4 - 6 Bedrooms • 2.5 - 3.5 Baths • 2-Car Garage

**ELEVATION 1 - STUCCO** 

**ELEVATION 1 - STONE** 

**ELEVATION 2 - STUCCO** 

**ELEVATION 2 - STONE** 

ELEVATION 2 - HARDIE

Revision Date: 11/2023