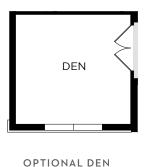

## SUTTON

2,737 Square Feet • 4 - 6 Bedrooms • 2.5 - 3.5 Baths • 2-Car Garage

OPTIONAL SECOND PRIMARY BEDROOM
(DOES NOT INCLUDE DTV PROMPT® DIGITAL SHOWER &
FRAMELESS HEAVY GLASS ENCLOSURE)

OPTIONAL GUEST SUITE W/ FULL BATH