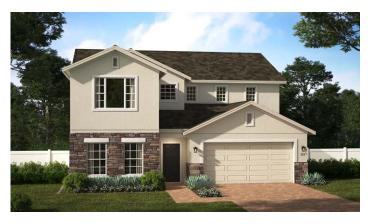

### SUTTON

2,737 Square Feet • 4 - 6 Bedrooms • 2.5 - 3.5 Baths • 2-Car Garage

**ELEVATION 1 - STUCCO** 

**ELEVATION 1 - STONE** 

**ELEVATION 2 - STUCCO** 

**ELEVATION 2 - STONE** 

ELEVATION 2 - HARDIE

Revision Date: 11/2023