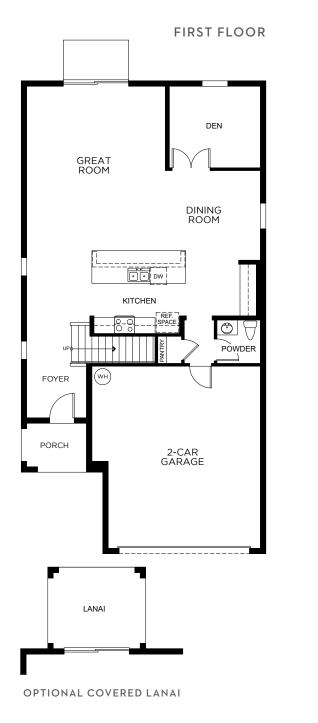

## 1788 Church Lake St, Groveland, FL 34736 • (407) 305-9943

© 2024 Landsea Homes US Corporation. LANDSEA\* and LIVE IN YOUR ELEMENT\* are federally registered trademarks of Landsea. Plans, pricing, availability, product information, square footage, amenities and community. neighborhood information are subject to change without notice or obligation. Floor plans are for representational purposes only and may not reflect the exact features or dimensions of your home. Renderings are artist's conceptions. Home(s) shown may not represent actual homesite(s) for sale. Model(s) do(es) not display racial preference. Square footage is approximate. Some features and options shown may not be offered in your community. Please see the signed purchase agreement for additional information, disclosures and disclaimers relating to your home. All rights reserved and strictly enforced. This is not an offering where prohibited by law. No information contained herein shall be deemed to constitute a representation or warranty of any kind. Please consult a Landsea Homes sales representative for details. C6C #1507971. Landsea Mortgage is a division of NFM, Inc. NFM, Inc. - NMLS #2893. NFM, Inc. is an equal housing lender. NFM, Inc. dba Landsea Mortgage has a financial relationship with the homebuilder Landsea Homes, and you may choose not to use NFM, Inc. dba Landsea Mortgage as your lender in connection with the purchase of a Landsea home. You are entitled to shop around for the best lender/real estate company for you. This is not a credit decision or a commitment to lend. Landsea Mortgage cannot predict where rates will be in the future. Make sure you understand the features associated with the loan program you choose and that it meets your unique financial needs. For full agency and state licensing information, please visit www.nfmlending.com/licensing. NFM, Inc.'s NMLS #2893 (www.nmlsconsumeraccess.org). NFM, Inc. is not affiliated with, or an agent or division of, a governmental agency or depository institution. Landsea Mortgage powered by NFM Tempe branch is located at 850 West Elliot Road, Suite 101, Tempe, AZ 85284. Branch NMLS #1490627. Branch licensing information: AZ 0121417. NFM, Inc. dba NFM Lending, NFM, Inc. is licensed by AZ #0934973; CO #2893; FL #MLD174 and #MLD795; TX #2893 (dba NFM Consultants, Inc.). Copyright © 2024. 🍙