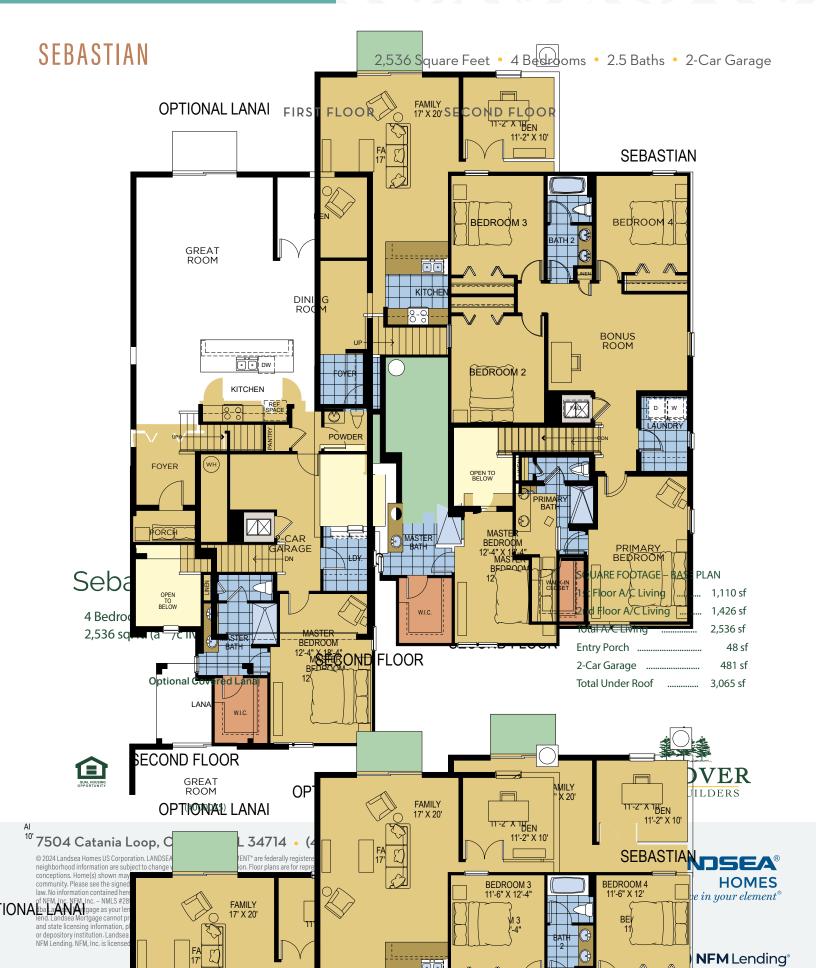

## **SEBASTIAN**

2,536 Square Feet • 4 Bedrooms • 2.5 Baths • 2-Car Garage

Elevation 1 - Stucco

Elevation 1 - Stone

Elevation 1 - Hardie

Elevation 2 - Stucco

Elevation 2 - Stone

Elevation 3 - Stucco