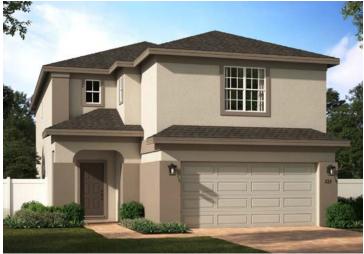

## **SEBASTIAN**

2,536 Square Feet • 4 Bedrooms • 2.5 Baths • 2-Car Garage

Elevation 1 - Stucco

Elevation 1 - Stone

Elevation 1 - Hardie

Elevation 2 - Stucco

Elevation 2 - Stone

Elevation 3 - Stucco