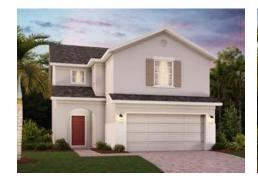

## **SEBASTIAN**

2,536 Square Feet • 4 Bedrooms • 2.5 Baths • 2-Car Garage

Elevation 1 - Stucco

Elevation 1 - Stone

Elevation 1 - Hardie

Elevation 2 - Stucco

Elevation 2 - Stone

Elevation 3 - Stucco

Elevation 3 - Stone

Elevation 3 - Hardie