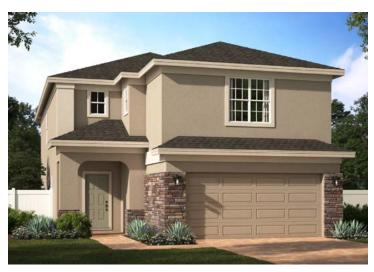

## **SEBASTIAN**

2,536 Square Feet • 4 Bedrooms • 2.5 Baths • 2-Car Garage

Elevation 1 - Stucco

Elevation 1 - Stone

Elevation 1 - Hardie

Elevation 2 - Stucco

Elevation 2 - Stone

Elevation 3 - Stucco

Elevation 3 - Stone

Elevation 3 - Hardie