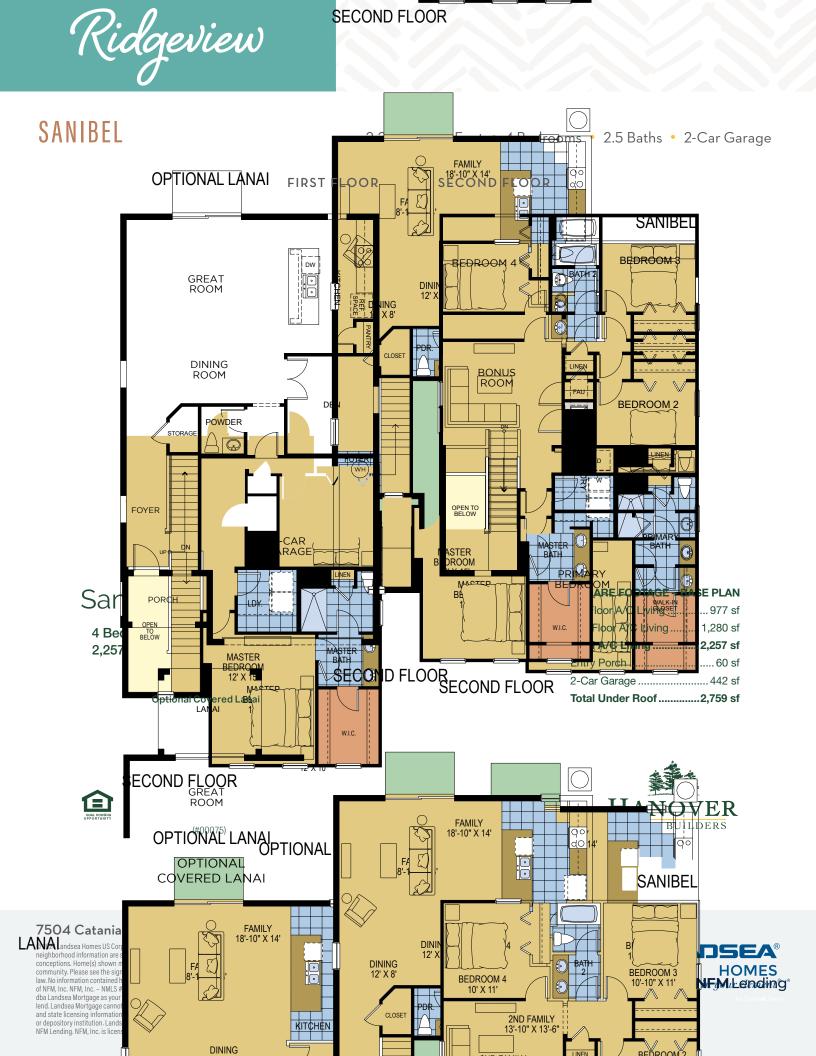

## SANIBEL

## 2,257 Square Feet • 4 Bedrooms • 2.5 Baths • 2-Car Garage

Elevation 1 – Stucco

Elevation 1 - Stucco

Elevation 2 - Stucco

Elevation 2 - Stone

Elevation 3 – Stucco

Elevation 3 - Stone

Elevation 3 - Hardie