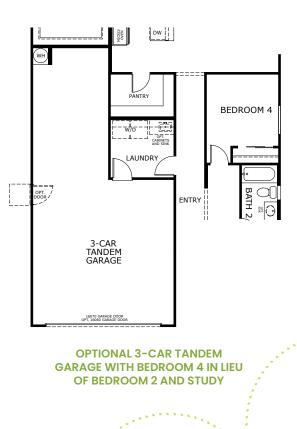

## **OPTIONAL FEATURES**

OPTIONAL BEDROOM 4 IN LIEU OF STUDY 

OPTIONAL GOURMET KITCHEN

OPTIONAL LOW WALL AT STUDY