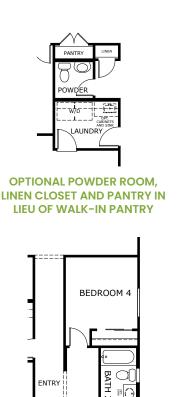

## **OPTIONAL FEATURES**

OPTIONAL BEDROOM 4 IN LIEU OF STUDY 

OPTIONAL GOURMET KITCHEN

OPTIONAL LOW WALL AT STUDY