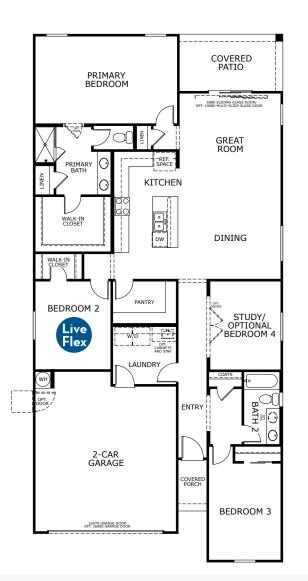

## SABINO

1,897 Sq. Ft. | 3 – 4 Beds + Study | 2 – 2.5 Baths | 2- to 3-Car Garage

**SPANISH ELEVATION** 

**RANCH ELEVATION** 

PRAIRIE ELEVATION

SABINO

1,897 Sq. Ft. | 3 – 4 Beds + Study | 2 – 2.5 Baths | 2- to 3-Car Garage

## **OPTIONAL FEATURES**

OPTIONAL BEDROOM 4 IN LIEU OF STUDY 

OPTIONAL GOURMET KITCHEN

OPTIONAL LOW WALL AT STUDY