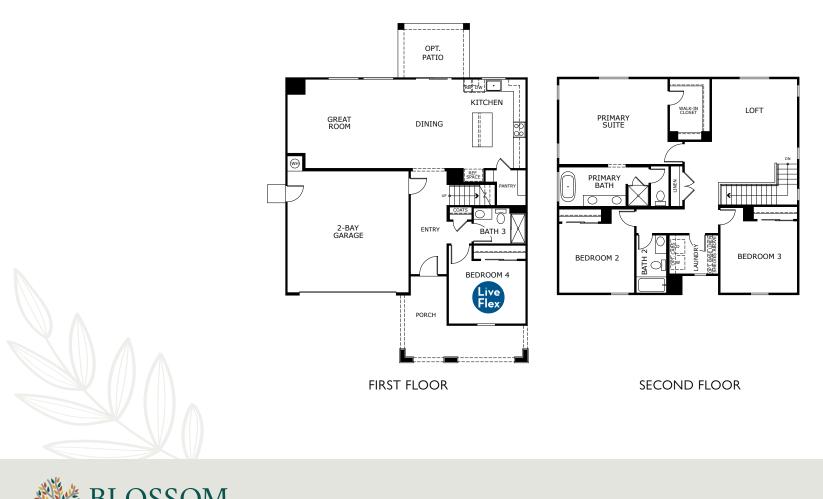

## PLAN 3 2,449 Sq. Ft. • 4 Bedrooms + Loft • 3 Bathrooms

AT BALDWIN RANCH www.landseahomes.com/northern-california/blossom/ 241 Dogwood Ranch Way, Patterson, CA 95363

© 2024 Landsea Homes US Corporation. LANDSEA®, LIVE IN YOUR ELEMENT® and LIVEFLEX® are federally registered trademarks of Landsea. Bedroom(s) marked with LiveFlex® are eligible for the LiveFlex optional program for an additional cost. You may select one (1) bedroom marked with LiveFlex for the program and pick your preferred package of options for that room. Plans, terms, pricing, square footage, product information, features, promotions, LiveFlex options, amenities and community/ neighborhood information are subject to change without notice or obligation. Square footage is approximate. Home(s) shown may not represent actual homesite(s) for sale. Model(s) do(es) not display racial preference. Please see the actual purchase agreement for additional information, disclosures and disclaimers relating to your home, its features and your LiveFlex options. Individual energy costs and savings may vary. Landsea Homes does not guarantee any specific level of energy costs or savings. All rights reserved and strictly enforced. This is not an offering where prohibited by law. No information contained herein shall be deemed to constitute a representation or warranty of any kind. Please consult a Landsea Homes sales representative for details. Landsea Real Estate California, Inc. CA DRE license #02030520.