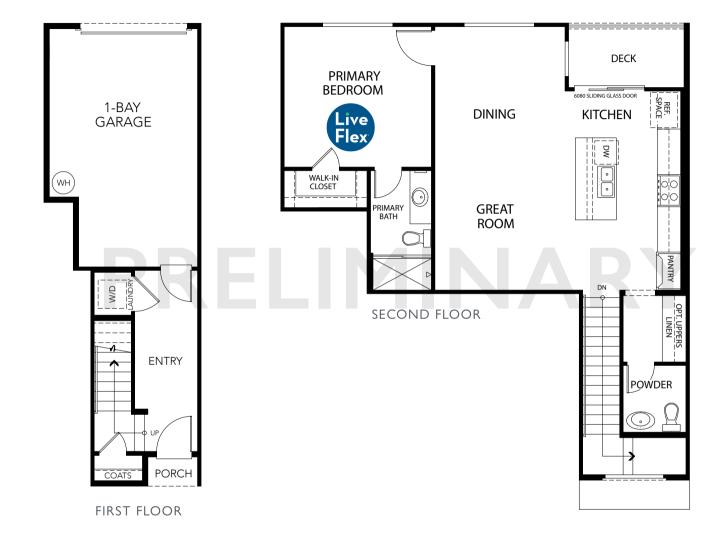

## One

937 Sq. Ft.

1 Bedroom

1.5 Baths

1-Car Garage

**LandseaHomes.com** • 3660 S. Eichler Paseo, Unit #1, Ontario, CA 91761 • (909) 743-8661

© 2024 Landsea Homes US Corporation. LANDSEA", LIVE IN YOUR ELEMENT" and LIVEFLEX" are federally registered trademarks of Landsea. Bedroom(s) marked with LiveFlex" are eligible for the LiveFlex optional program for an additional cost. You may select one (1) bedroom marked with LiveFlex of the program and pick your preferred package of options for that room. Plans, terms, pricing, square footage, product information, features, promotions, LiveFlex" options, amenities and community/neighborhood information are subject to change without notice or obligation. Square footage is approximate. Benderings are arairs's conceptions. Homes shown may not reflect actual homesites. Site map is for illustrative purposes only and not to scale. Please see the actual purchase agreement for additional information, disclosures relating to your may not reflect actual homesites. Site map is for illustrative purposes only and not to scale. Please see the actual purchase agreement for additional information, disclosures relating to your may not reflect actual homesites. Site map is for illustrative purposes only and not to scale. Please see the actual purchase agreement for additional information, disclosures relating to your may select on the promote and such actual purchase agreement for additional information, disclosures relating to your may select on the promote and your furches and such actual purposes and your furches relating to your costs and source in the promote of the promote of