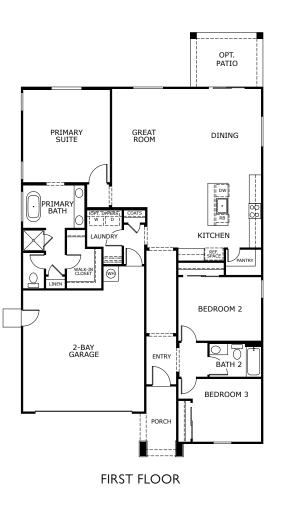

## PLAN 1 1,766 Sq. Ft. • 3 Bedrooms • 2 Bathrooms

BLOSSOM

www.landseahomes.com/northern-california/blossom/ 241 Dogwood Ranch Way, Patterson, CA 95363

© 2024 Landsea Homes US Corporation. LANDSEA®, LIVE IN YOUR ELEMENT® and LIVEFLEX® are federally registered trademarks of Landsea. Bedroom(s) marked with LiveFlex® are eligible for the LiveFlex optional program for an additional cost. You may select one (1) bedroom marked with LiveFlex for the program and pick your preferred package of options for that room. Plans, terms, pricing, square footage, product information, features, promotions, LiveFlex options, amenities and community/ neighborhood information are subject to change without notice or obligation. Square footage is approximate. Home(s) shown may not represent actual homesite(s) for sale. Model(s) do(es) not display racial preference. Please see the actual purchase agreement for additional information, disclosures and disclaimers relating to your home, its features and your LiveFlex options. Individual energy costs and savings may vary. Landsea Homes does not guarantee any specific level of energy costs or savings. All rights reserved and strictly enforced. This is not an offering where prohibited by law. No information contained herein shall be deemed to constitute a representation or warranty of any kind. Please consult a Landsea Homes sales representative for details. Landsea Real Estate California, Inc. CA DRE license #02030520.