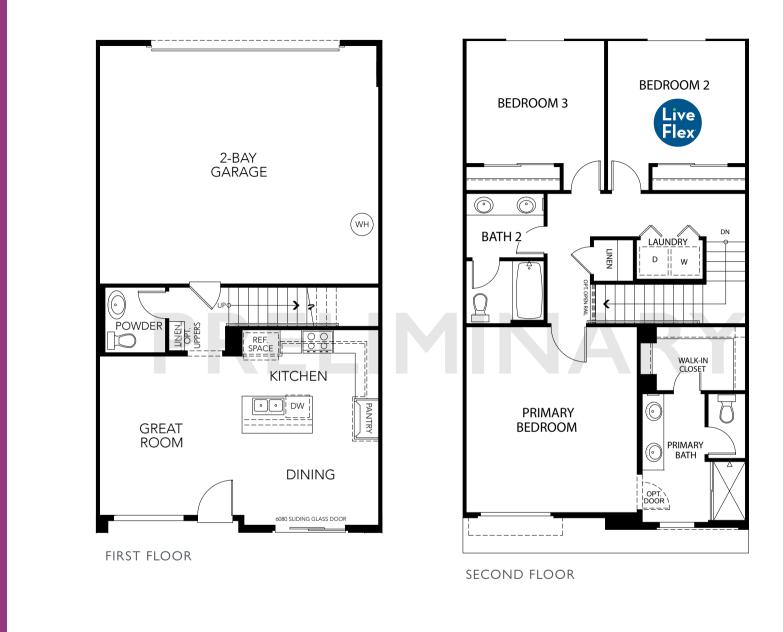

at neuhouse

## residence Four X

1,468 Sq. St.

3 Bedrooms

2.5 Baths

2-Car Garage



## LandseaHomes.com · 3660 S. Eichler Paseo, Unit #1, Ontario, CA 91761 · (909) 743-8661

© 2024 Landsea Homes US Corporation. LANDSEA\*, LIVE IN YOUR ELEMENT\* and LIVEFLEX\* are federally registered trademarks of Landsea. Bedroom(s) marked with LiveFlex are eligible for the LiveFlex optional program for an additional cost. You may select one (1) bedroom marked with LiveFlex for the program and pick your preferred package of options for that room. Plans, terms, pricing, square footage, product information, features, promotions, LiveFlex\* options, amenities and community/neighborhood information are subject to change without notice or obligation. Square footage is approximate. Renderings are artist's conceptions. Homes shown may not reflect actual homesites. Site map is for illustrative