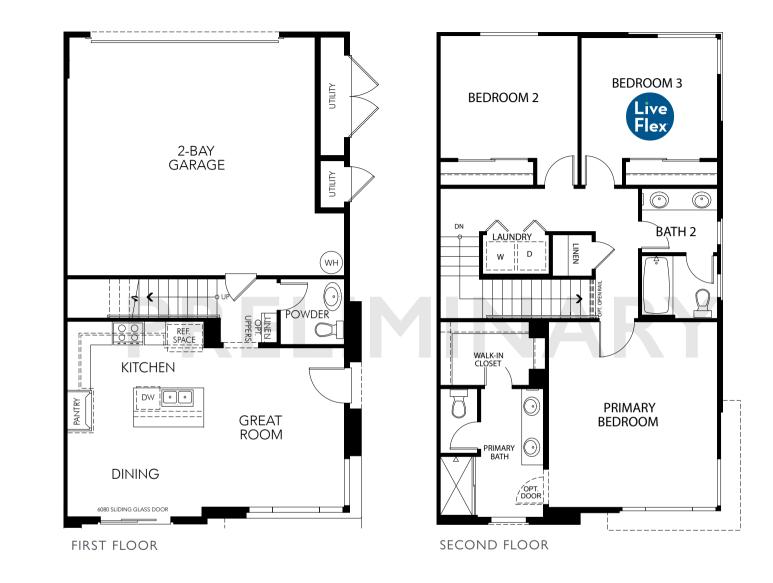

## residence Four

1,468 Sq. St.

3 Bedrooms

2.5 Baths

2-Car Garage



## LandseaHomes.com · 3660 S. Eichler Paseo, Unit #1, Ontario, CA 91761 · (909) 743-8661

© 2024 Landsea Homes US Corporation. LANDSEA\*, LIVE IN YOUR ELEMENT\* and LIVEFLEX\* are federally registered trademarks of Landsea. Bedroom(s) marked with LiveFlex are eligible for the LiveFlex optional program for an additional cost. You may select one (1) bedroom marked with LiveFlex for the program and pick your preferred package of options for that room. Plans, terms, pricing, square footage, product information, features, promotions, LiveFlex\* options, amenities and community/neighborhood information are subject to change without notice or obligation. Square footage is approximate. Renderings are artist's conceptions. Homes shown may not reflect actual homesites. Site map is for illustrative