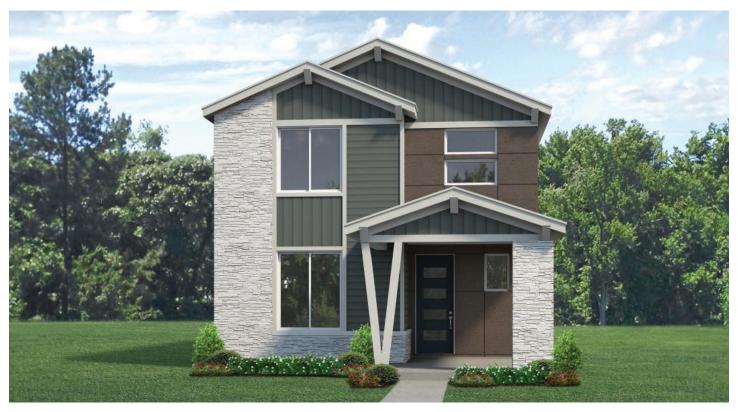

## PARIS

1,552 Sq. Ft. • 2 Bedrooms + Loft • 2.5 Bathrooms • 2-Car Garage

**ELEVATION A** 

**ELEVATION B** 