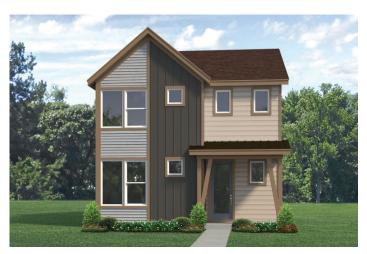

## PARIS

1,552 Sq. Ft. • 2 Bedrooms + Loft • 2.5 Bathrooms • 2-Car Garage

**ELEVATION A** 

**ELEVATION B** 