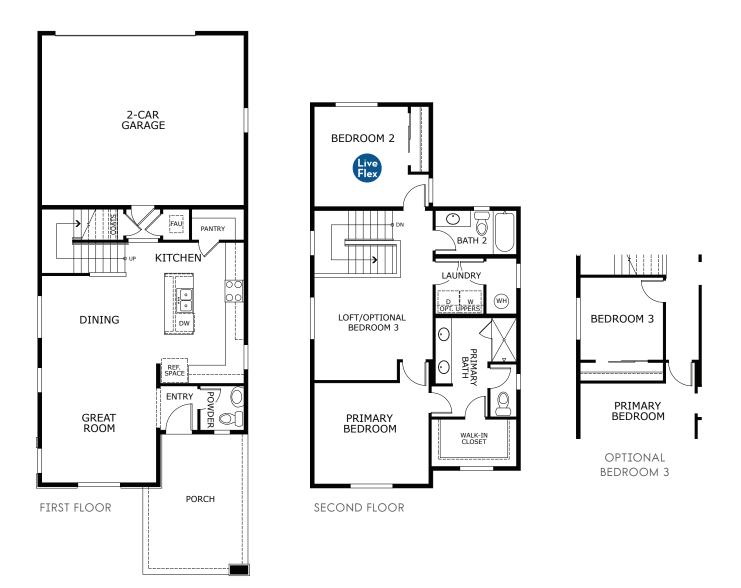

1,552 Sq. Ft. • 2 Bedrooms + Loft • 2.5 Bathrooms • 2-Car Garage

## PARIS

1,552 Sq. Ft. • 2 Bedrooms + Loft • 2.5 Bathrooms • 2-Car Garage

**ELEVATION A** 

**ELEVATION B** 