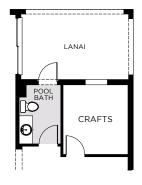

### PAIMER PREMIER

4,417 Square Feet • 5 - 6 Bedrooms • 3.5 - 4.5 Baths • 3-Car Garage

OPTIONAL POOL BATH

OPTIONAL EXTENDED LANAI

Revision Date: 11/2023