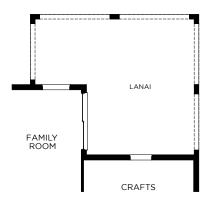

### PAIMER PREMIER

4,417 Square Feet • 5 - 6 Bedrooms • 3.5 - 4.5 Baths • 3-Car Garage

OPTIONAL POOL BATH

OPTIONAL EXTENDED LANAI

Revision Date: 11/2023