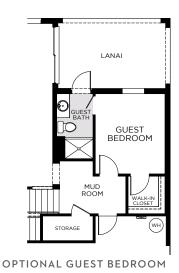

### PAIMER PREMIER

4,417 Square Feet • 5 - 6 Bedrooms • 3.5 - 4.5 Baths • 3-Car Garage

OPTIONAL POOL BATH

OPTIONAL EXTENDED LANAI

Revision Date: 11/2023