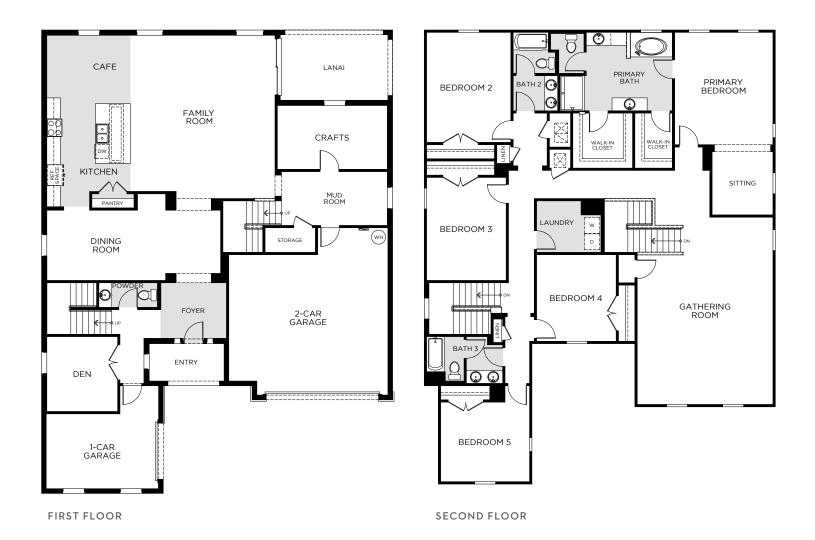

### PAIMER PREMIER

4,417 Square Feet • 5 - 6 Bedrooms • 3.5 - 4.5 Baths • 3-Car Garage

Revision Date: 11/2023

#### 4930 Chase Court, St. Cloud, FL 34772 • (407) 315-2628

© 2023 Landsea Homes US Corporation. LANDSEA\* and LIVE IN YOUR ELEMENT\* are federally registered trademarks of Landsea. Plans, terms, pricing, square footage, product information, features, promotions, amenities and community/neighborhood information are subject to change without notice or obligation. Square footage is approximate. Floor plans and site map are for representational purposes only, subject to change and not to scale. Models do not display racial preference. Homes shown may not represent actual homesites. Please see the actual purchase agreement for additional information, disclosures and disclaimers relating to your home and its features. Individual energy costs and savings may vary, Landsea Homes does not guarantee any specific level of energy costs or savings. All rights reserved and strictly enforced. This is not an offering where prohibited by law. No information contained herein shall be deemed to constitute a representation or warranty of any kind. Please consult a Landsea Homes sales representative for details. CGC #1507971. Landsea Mortgage is a division of NFM, Inc. dba NFM Lending, NFM NMLS #2893. This is a co-marketing piece with Landsea Homes US Corporation ("Seller"). Landsea Mortgage has a financial relationship with Landsea Homes, and you may choose not to use Landsea Mortgage in connection with the purchase of a Landsea Homes property. You are entitled to shop around for the best lender/real estate company for you. Landsea Mortgage is an equal housing lender. For full agency and state licensing information, please visit www.nfmlending.com/licensing. NFM, Inc.'s NMLS #2893 (www.nmlsconsumeraccess.org). NFM, Inc. is not affiliated with, or an agent or division of, a governmental agency or depository institution. Copyright © 2023. 🖨