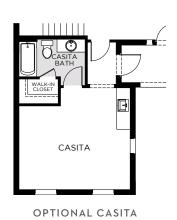

### PAIMER PREMIER

4,417 Square Feet • 5 - 6 Bedrooms • 3.5 - 4.5 Baths • 3-Car Garage

OPTIONAL POOL BATH

OPTIONAL EXTENDED LANAI

Revision Date: 11/2023