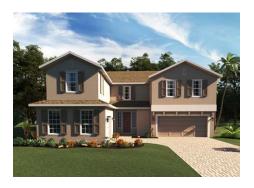

### PAIMER PREMIER

4,417 Square Feet • 5 - 6 Bedrooms • 3.5 - 4.5 Baths • 3-Car Garage

**ELEVATION 1 - HARDIE** 

**ELEVATION 2 - STONE** 

**ELEVATION 2 - STUCCO** 

ELEVATION 2 - STUCCO

**ELEVATION 2 - STONE** 

**ELEVATION 2 - HARDIE** 

**ELEVATION 3 - HARDIE** 

**ELEVATION 3 - STONE** 

**ELEVATION 3 - STUCCO** 

Revision Date: 11/2023