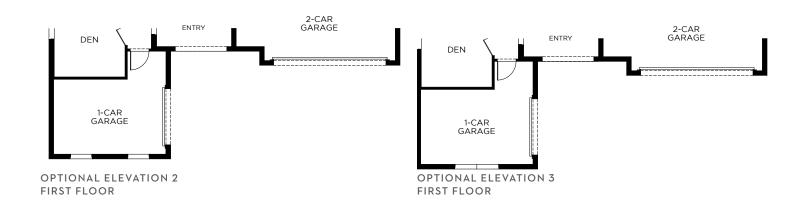

### PAIMER PREMIER

4,417 Square Feet • 5 - 6 Bedrooms • 3.5 - 4.5 Baths • 3-Car Garage

Revision Date: 11/2023

4930 Chase Court, St. Cloud, FL 34772 • (407) 315-2628

© 2023 Landsea Homes US Corporation. LANDSEA\* and LIVE IN YOUR ELEMENT\* are federally registered trademarks of Landsea. Plans, terms, pricing, square footage, product information, features, promotions, amenities and community/neighborhood information are subject to change without notice or obligation. Square footage is approximate. Floor plans and site map are for representational purposes only, subject to change and not to scale. Models do not display racial preference. Homes shown may not represent actual homesites. Please see the actual purchase agreement for additional information, disclosures and disclaimers relating to your home and its features. Individual energy costs and savings may vary. Landsea Homes does not guarantee any specific level of energy costs or savings. All rights reserved and strictly enforced. This is not an offering where prohibited by law. No information contained herein shall be deemed to constitute a representation or warranty of any kind. Please consult a Landsea Homes sales representative for details. CGC #1507971. Landsea Mortgage is a division of NFM, Inc. dba NFM Lending, NFM NMLS #2893. This is a co-marketing piece with Landsea Homes US Corporation ("Seller"). Landsea Mortgage has a financial relationship with Landsea Homes, and you may choose not to use Landsea Mortgage in connection with the purchase of a Landsea Homes property. You are entitled to shop around for the best lender/real estate company for you. Landsea Mortgage is an equal housing lender. For full agency and state licensing information, please visit www.nfmlending.com/licensing. NFM, Inc.'s NMLS #2893 (www.nmlsconsumeraccess.org). NFM, Inc. is not affiliated with, or an agent or division of, a governmental agency or depository institution. Copyright © 2023. 🖨