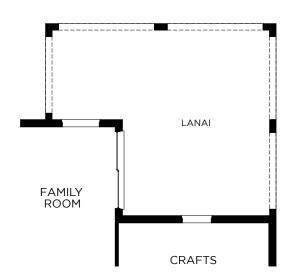

# PALMER EXECUTIVE

4,417 Square Feet • 5 – 7 Bedrooms • 3.5 – 5.5 Baths • 3-Car Garage

OPTIONAL CASITA

OPTIONAL GUEST BEDROOM
AND BATH

OPTIONAL POOL BATH

OPTIONAL EXTENDED LANAI