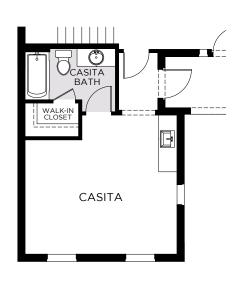

# PALMER EXECUTIVE

4,417 Square Feet • 5 – 7 Bedrooms • 3.5 – 5.5 Baths • 3-Car Garage

OPTIONAL CASITA

OPTIONAL GUEST BEDROOM
AND BATH

OPTIONAL POOL BATH

OPTIONAL EXTENDED LANAI