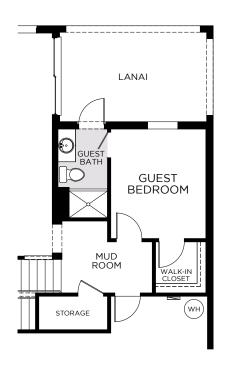

# PALMER EXECUTIVE

4,417 Square Feet • 5 – 7 Bedrooms • 3.5 – 5.5 Baths • 3-Car Garage

OPTIONAL CASITA

OPTIONAL GUEST BEDROOM
AND BATH

OPTIONAL POOL BATH

OPTIONAL EXTENDED LANAI