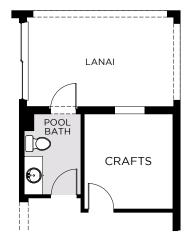

# PALMER EXECUTIVE

4,417 Square Feet • 5 – 7 Bedrooms • 3.5 – 5.5 Baths • 3-Car Garage

OPTIONAL CASITA

OPTIONAL GUEST BEDROOM
AND BATH

OPTIONAL POOL BATH

OPTIONAL EXTENDED LANAI