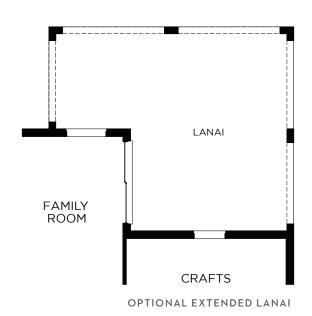

## PALMER EXECUTIVE

4,417 Sq. Ft. • 5 – 7 Bedrooms • 3.5 – 5.5 Baths • 2-Car Garage

#### FIRST FLOOR

1652 Hamlin Ridge Rd, Minneola, FL 34715 • (407) 216-5814

© 2024 Landsea Homes US Corporation. LANDSEA\* and LIVE IN YOUR ELEMENT\* are federally registered trademarks of Landsea. Plans, pricing, availability, product information, square footage, amenities and community/ neighborhood information are subject to change without notice or obligation. Floor plans are for representational purposes only and may not reflect the exact features or dimensions of your home. Renderings are artist's conceptions. Home(s) shown may not represent actual homesite(s) for sale. Model(s) do(es) not display racial preference. Square footage is approximate. Some features and options shown may not be offered in your community, Please see the signed purchase agreement for additional information, disclosures and disclosures relating to your home. All rights reserved and strictly enforced. This is not an oflering where prohibited by law. No information contained herein shall be deemed to constitute a representation or warranty of any kind. Please consult a Landsea Homes sales representative for details. CGC #1507971. Landsea Mortgage is a division of NFM, Inc. - NMLS #2893. NFM, Inc. is an equal housing lender. FMM, Inc. (aba Landsea Mortgage as your lender in connection with the purchase of a Landsea home. You are entitled to shop around for the best lender/real estate company for you. This is not a credit decision or a commitment to lend. Landsea Mortgage cannot predict where rates will be in the future. Make sure you understand the features associated with the loan program you choose and that it meets your unique financial needs. For full agency and state licensing information, please visit www.nfmlending.com/licensing. NFM, Inc.'s MNLS #2893 (www.nmlsconsumeraccess.org). NFM, Inc. is not affiliated with, or an agent or division of, a governmental agency or depository institution. Landsea Mortgage powered by NFM Tempe branch is located at 850 West (in Road, Suite licensing information: AZ 0121417. NFM, Inc. dba NFM Lending. NFM, Inc. is licensed by AZ #0934973; FL #MLD174 and #MLD795 (dba NFM