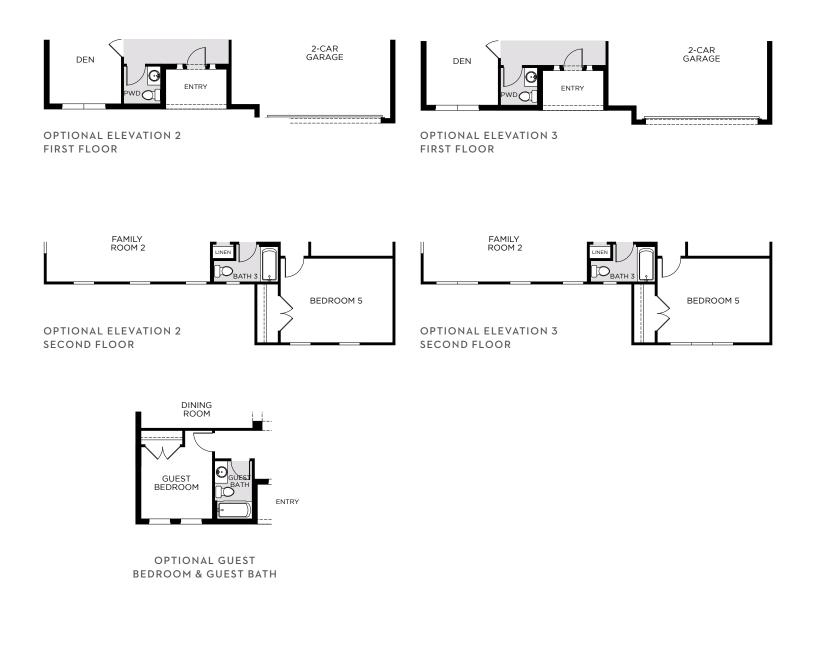

## OSCEOLA PREMIER

3,899 Square Feet • 5 - 6 Bedrooms • 3.5 - 4 Baths • 2-Car Garage

Revision Date: 11/2023

### OSCEOLA PREMIER

### 3,899 Square Feet • 5 - 6 Bedrooms • 3.5 - 4 Baths • 2-Car Garage

**ELEVATION 1 - SIDING** 

**ELEVATION 2 - STONE** 

**ELEVATION 2 - STUCCO** 

**ELEVATION 2 - STUCCO** 

**ELEVATION 2 - STONE** 

**ELEVATION 2 - CLADDING** 