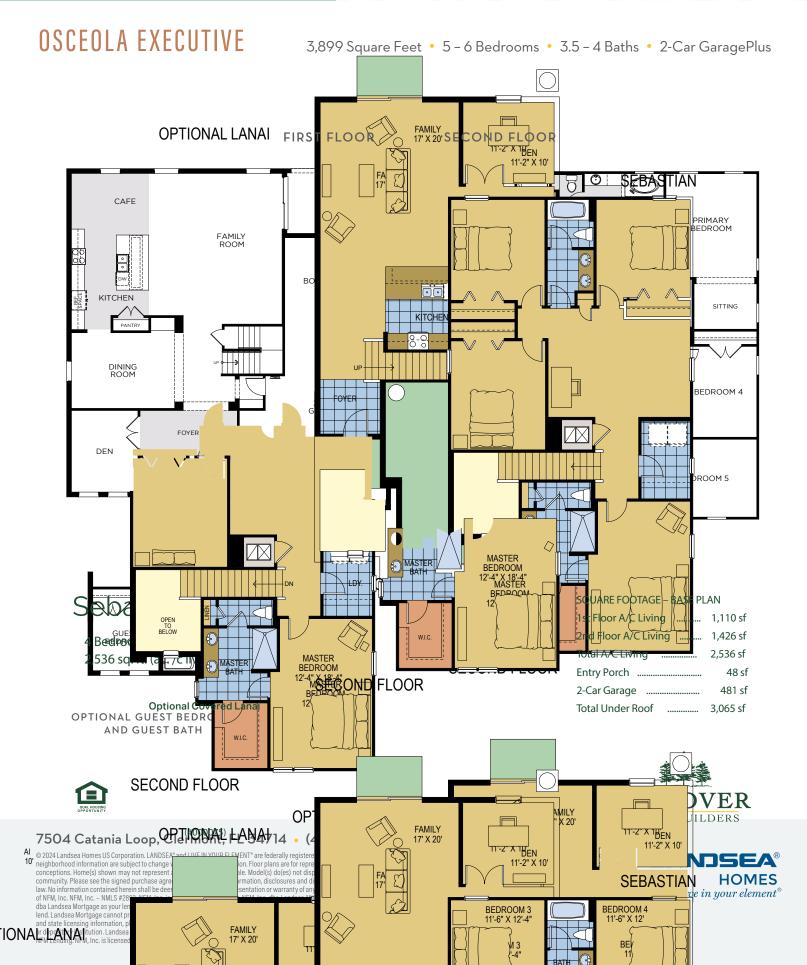

## **OSCEOLA EXECUTIVE**

3,899 Square Feet • 5 - 6 Bedrooms • 3.5 - 4 Baths • 2-Car GaragePlus

Elevation 1 - Stucco

Elevation 1 - Stone

Elevation 1 - Hardie

Elevation 2 - Stucco

Elevation 2 - Stone

Elevation 2 - Hardie