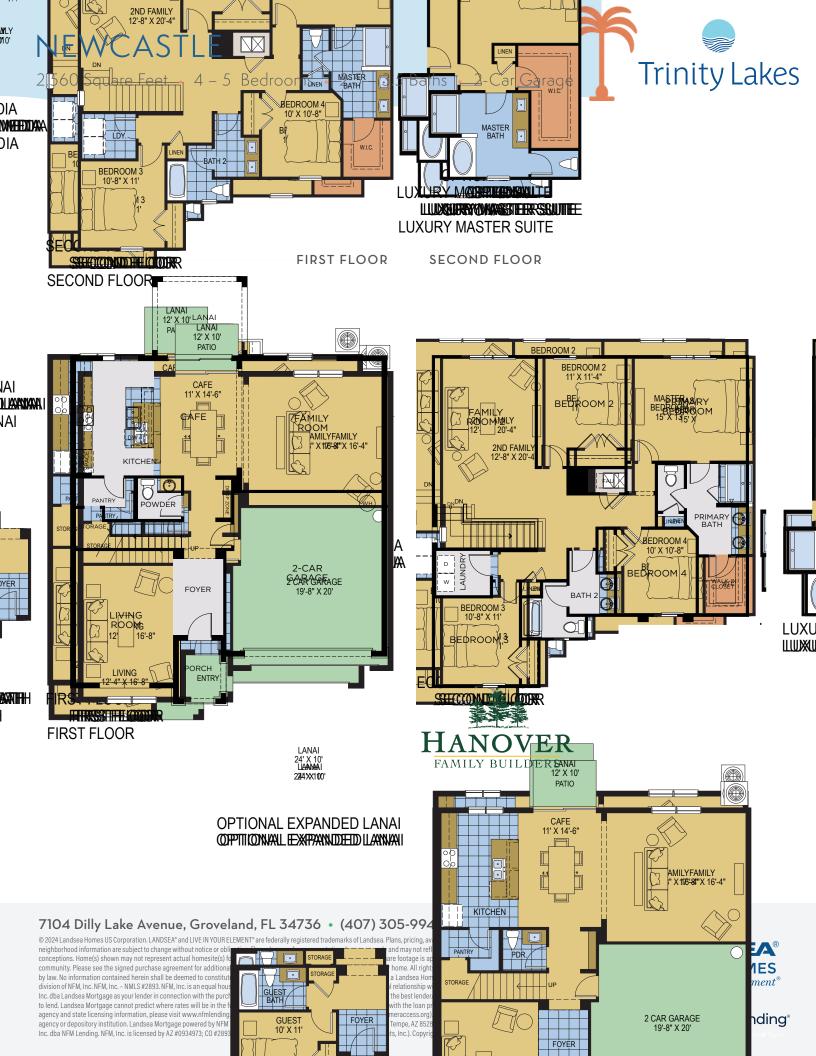

## NEWCASTLE

Elevations

**ELEVATION 1 - HARDIE FINISH** 

**ELEVATION 1 - STONE FINISH** 

**ELEVATION 1 - STUCCO FINISH** 

**ELEVATION 2 - HARDIE FINISH** 

**ELEVATION 2 - STONE FINISH** 

**ELEVATION 2 - STUCCO FINISH** 

**ELEVATION 3 - HARDIE FINISH** 

**ELEVATION 3 - STONE FINISH** 

**ELEVATION 3 - STUCCO FINISH** 

Renderings shown are examples. See sales office for range of finishes and configurations for the homes in this community.