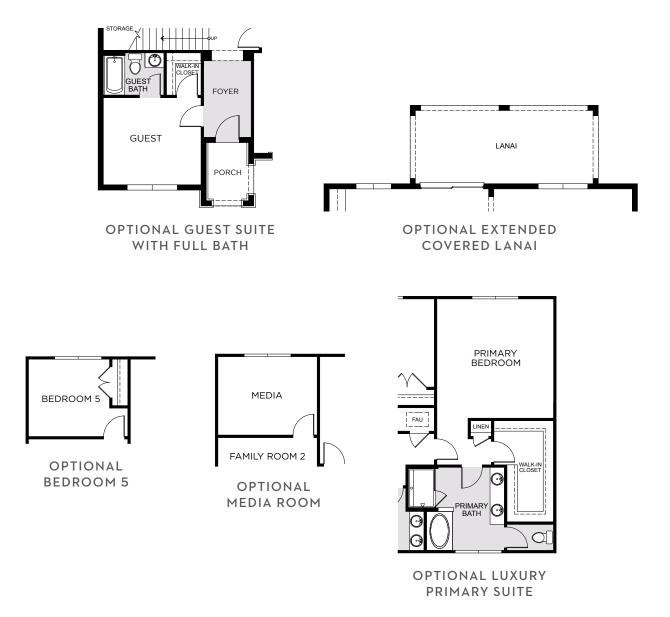

## NEWCASTLE

Elevations

**ELEVATION 1 - HARDIE FINISH** 

**ELEVATION 1 - STONE FINISH** 

**ELEVATION 1 - STUCCO FINISH** 

**ELEVATION 2 - HARDIE FINISH** 

**ELEVATION 2 - STONE FINISH** 

**ELEVATION 2 - STUCCO FINISH** 

**ELEVATION 3 - HARDIE FINISH** 

**ELEVATION 3 - STONE FINISH** 

**ELEVATION 3 - STUCCO FINISH** 

Renderings shown are examples. See sales office for range of finishes and configurations for the homes in this community.