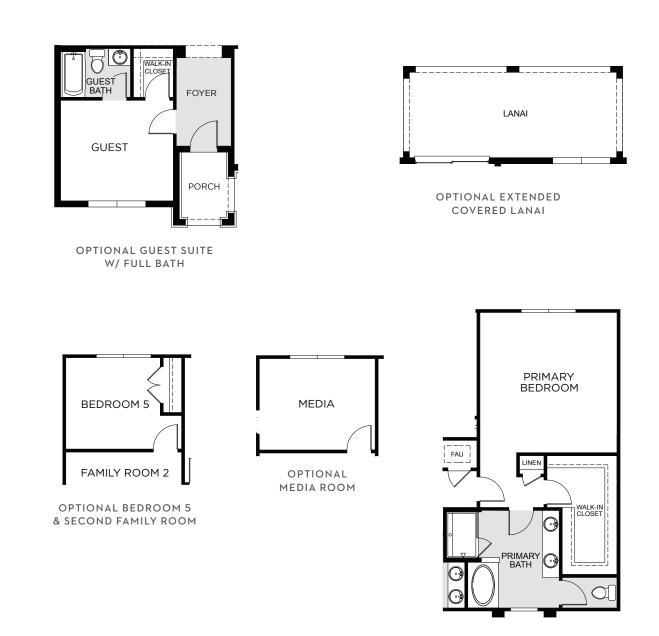

## NEWCASTLE

2,560 Sq. Ft. • 4 – 5 Bedrooms • 2.5 – 3.5 Baths • 2-Car Garage

OPTIONAL LUXURY PRIMARY SUITE