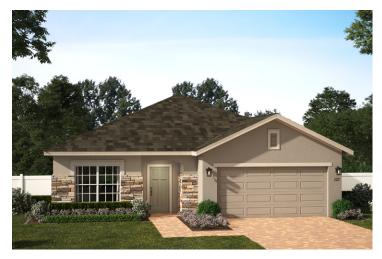

Ridgeview

## MILES

2,105 Square Feet • 4 Bedrooms • 3 Baths • 2-Car Garage

Elevation 1 - Stone

Elevation 1 - Stucco

Elevation 2 - Stone

Elevation 2 - Stucco