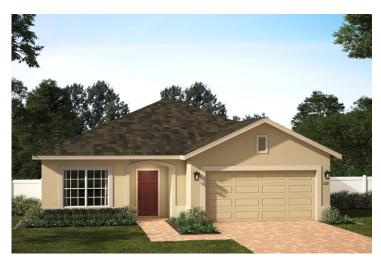

Ridgeview

## MILES

2,105 Square Feet • 4 Bedrooms • 3 Baths • 2-Car Garage

Elevation 1 - Stone

Elevation 1 - Stucco

Elevation 2 - Stone

Elevation 2 - Stucco