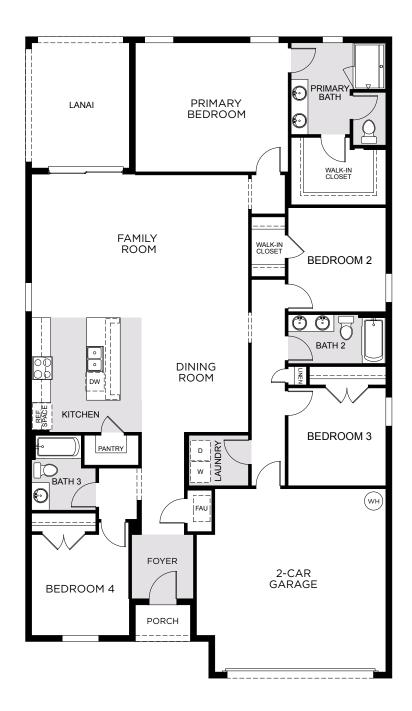

# **Preserve at Sunrise**

## **MILES**

2,105 Square Feet • 4 Bedrooms • 3 Baths • 2-Car Garage