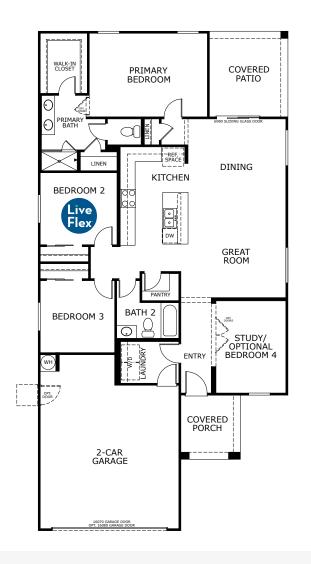

# MADERA

1,580 Sq. Ft. | 3 – 4 Beds + Study | 2 Baths | 2-Car Garage

#### **OPTIONAL FEATURES**

OF BEDROOM 3 AND STUDY

OPTIONAL BEDROOM 4 IN LIEU OF STUDY

OPTIONAL LOW WALL AT STUDY