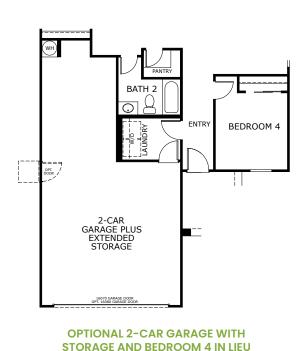

#### **OPTIONAL FEATURES**

OF BEDROOM 3 AND STUDY

OPTIONAL BEDROOM 4 IN LIEU OF STUDY

OPTIONAL LOW WALL AT STUDY