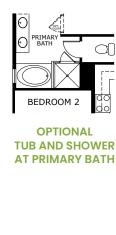

#### **OPTIONAL FEATURES**

OF BEDROOM 3 AND STUDY

OPTIONAL BEDROOM 4 IN LIEU OF STUDY

OPTIONAL LOW WALL AT STUDY