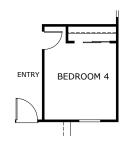

#### **OPTIONAL FEATURES**

OF BEDROOM 3 AND STUDY

OPTIONAL BEDROOM 4 IN LIEU OF STUDY

OPTIONAL LOW WALL AT STUDY