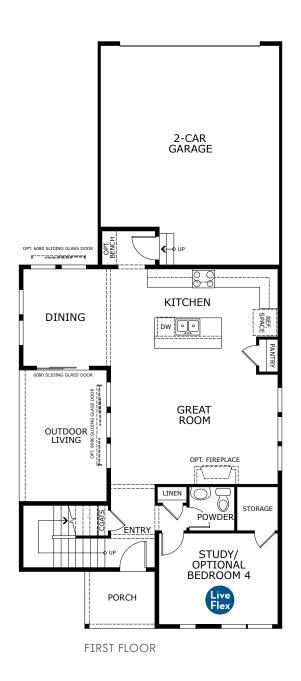

# LORY

2,069 Sq. Ft. • 3 Bedrooms + Loft • 2.5 Bathrooms • 2-Car Garage

OPTIONAL
BEDROOM 4 AND BATH 3