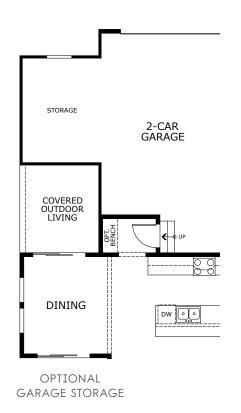

# LORY

2,069 Sq. Ft. • 3 Bedrooms + Loft • 2.5 Bathrooms • 2-Car Garage

#### 2237 Peregrine Drive, Brighton, CO 80601 | (720) 534-0519

LANDSEA", LIVE IN YOUR ELEMENT" and LIVEFLEX" are federally registered trademarks of Landsea. Bedroom(s) marked with LiveFlex are eligible for the LiveFlex optional program for an additional cost. You may select one (1) bedroom marked with LiveFlex for the program and pick your preferred package of options for that room. Plans, terms, pricing, square footage, product information, features, promotions, LiveFlex options, amenities and community/neighborhood information are subject to change without notice or obligation. Floor plans, renderings and site plan are for representational purposes only and are not to scale. Square footage is approximate. Home(s) shown may not represent actual homesite(s) for sale. Model(s) do(es) not display racial preference. Please see the actual purchase agreement for additional information, disclosures and disclaimers relating to your home, its features and your LiveFlex options. Individual energy costs and savings may vary. Landsea Homes Joen leaves on the properties of the sale of the properties of the sale of the properties of the properties of the sale of the properties of the properties of the sale of the properties of the propert