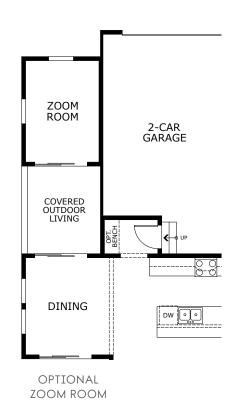

# LORY

2,069 Sq. Ft. • 3 Bedrooms + Loft • 2.5 Bathrooms • 2-Car Garage

#### 2237 Peregrine Drive, Brighton, CO 80601 | (720) 534-0519

LANDSEA", LIVE IN YOUR ELEMENT" and LIVEFLEX" are federally registered trademarks of Landsea. Bedroom(s) marked with LiveFlex are eligible for the LiveFlex optional program for an additional cost. You may select one (1) bedroom marked with LiveFlex for the program and pick your preferred package of options for that room. Plans, terms, pricing, square footage, product information, features, promotions, LiveFlex options, amenities and community/neighborhood information are subject to change without notice or obligation. Floor plans, renderings and site plan are for representational purposes only and are not to scale. Square footage is approximate. Home(s) shown may not represent actual homesite(s) for sale. Model(s) do(es) not display racial preference. Please see the actual purchase agreement for additional information, disclosures and disclaimers relating to your home, its features and your LiveFlex options. Individual energy costs and savings may vary. Landsea Homes Joen leaves on the properties of the sale of the properties of the sale of the properties of the properties of the sale of the properties of the properties of the sale of the properties of the propert