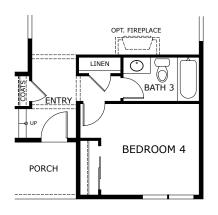

# LORY

2,069 Sq. Ft. • 3 Bedrooms + Loft • 2.5 Bathrooms • 2-Car Garage

OPTIONAL
BEDROOM 4 AND BATH 3

### 2237 Peregrine Drive, Brighton, CO 80601 | (720) 534-0519

LANDSEA", LIVE IN YOUR ELEMENT" and LIVEFLEX" are federally registered trademarks of Landsea. Bedroom(s) marked with LiveFlex are eligible for the LiveFlex optional program for an additional cost. You may select one (1) bedroom marked with LiveFlex for the program and pick your preferred package of options for that room. Plans, terms, pricing, square footage, product information, features, promotions, LiveFlex options, amenities and community/neighborhood information are subject to change without notice or obligation. Floor plans, renderings and site plan are for representational purposes only and are not to scale. Square footage is approximate. Home(s) shown may not represent actual homesite(s) for sale. Model(s) do(es) not display racial preference. Please see the actual purchase agreement for additional information, disclosures and disclaimers relating to your home, its features and your LiveFlex options. Individual energy costs and savings may vary. Landsea Homes Joen leaves on the properties of the sale of the properties of the sale of the properties of the properties of the sale of the properties of the properties of the sale of the properties of the propert