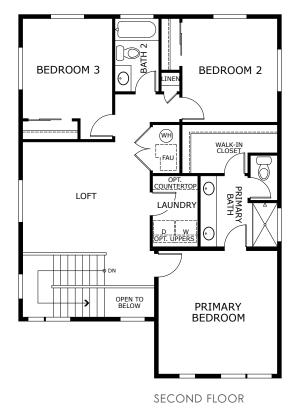

# **LORY**

2,069 Sq. Ft. • 3 Bedrooms + Loft • 2.5 Bathrooms • 2-Car Garage

#### 2237 Peregrine Drive, Brighton, CO 80601 | (720) 534-0519

LANDSEA\*, LIVE IN YOUR ELEMENT\* and LIVEFLEX\* are federally registered trademarks of Landsea. Bedroom(s) marked with LiveFlex\* are eligible for the LiveFlex optional program for an additional cost. You may select one (1) bedroom marked with LiveFlex for the program and pick your preferred package of options for that room. Plans, terms, pricing, square footage, product information, features, promotions, LiveFlex options, amenities and community/neighborhood information are subject to change without notice or obligation. Floor plans, renderings and site plan are for representational purposes only and are not to scale. Square footage is approximate. Home(s) shown may not represent actual benesite(s) for sale. Model(s) do(es) not display racial preference. Please see the actual purchase agreement for additional information, disclosures and disclaimers relating to your home, its features and your LiveFlex options. Individual energy costs and savings may vary. Landsea Homes does not guarantee any specific level of energy costs or savings. All rights reserved and strictly enforced. This is not an offering where prohibited by law. No information contained herein shall be deemed to constitute a representation or warranty of any kind. Please consult at Landsea Homes sales representative for details. This is a co-marketing piece with Landsea Homes, Landsea Mortgage is a division of NTPM, Inc. MINI, Br. 298303. MTM, Inc. is an equal housing lender. NTPM, Inc. Br. In an experiment of the same properties of the p