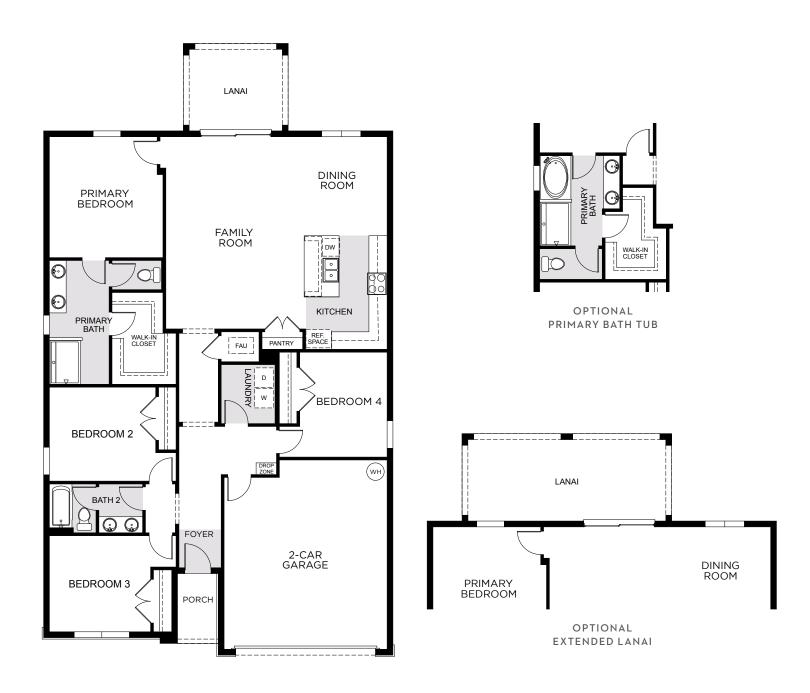

# **Preserve at Sunrise**

## KENSINGTON

1,900 Square Feet • 4 Bedrooms • 2 Baths • 2-Car Garage

## **Preserve at Sunrise**

## KENSINGTON

1,900 Square Feet • 4 Bedrooms • 2 Baths • 2-Car Garage

**ELEVATION 1 - STUCCO** 

**ELEVATION 1 - STONE** 

**ELEVATION 2 - STUCCO** 

**ELEVATION 2 - STONE** 

**ELEVATION 2 - CLADDING** 

company for you. Landsea Mortgage is an equal housing lender. For full agency and state licensing information, please visit www.nfmlending.com/licensing. NFM, Inc.'s NMLS #2893 (www.nmlsconsumeraccess.org). NFM, Inc is not affiliated with, or an agent or division of, a governmental agency or depository institution. Copyright © 2024.