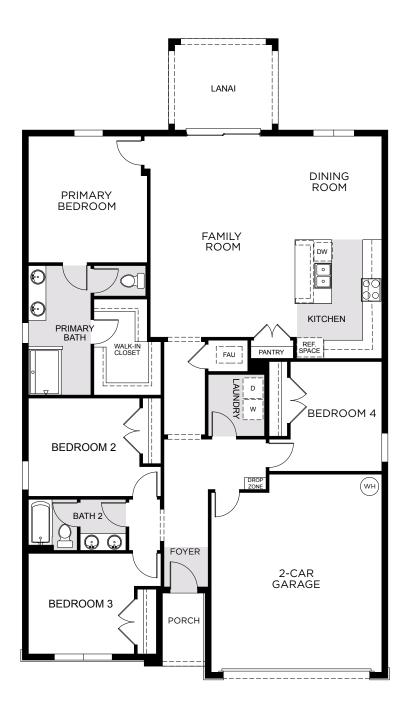

# Lake Lincoln

## **KENSINGTON**

#### 1,900 Square Feet • 4 Bedrooms • 2 Baths • 2-Car Garage





#### 591 Darshire Avenue, Eustis, FL 32736 • (407) 392-2601

© 2024 Landsea Homes US Corporation. LANDSEA\* and LIVE IN YOUR ELEMENT\* are federally registered trademarks of Landsea. Plans, pricing, availability, product information, square footage, amenities and community/ neighborhood information are subject to change without notice or obligation. Floor plans are for representational purposes only and may not reflect the exact features or dimensions of your home. Renderings are artist's conceptions. Home(s) shown may not represent actual homesite(s) for sale. Model(s) do(es) not display racial preference. Square footage is approximate. Some features and options shown may not be offered in your community. Please see the signed purchase agreement for additional information, disclasures