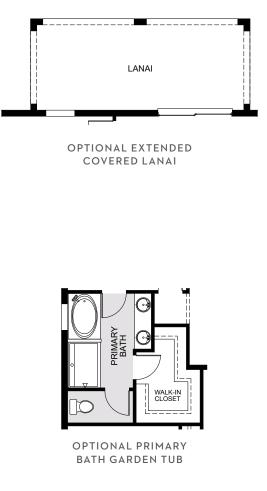

# Lake Lincoln

## **KENSINGTON**

#### 1,900 Square Feet • 4 Bedrooms • 2 Baths • 2-Car Garage





#### 591 Darshire Avenue, Eustis, FL 32736 • (407) 392-2601

© 2024 Landsea Homes US Corporation. LANDSEA\* and LIVE IN YOUR ELEMENT\* are federally registered trademarks of Landsea. Plans, pricing, availability, product information, square footage, amenities and community/ neighborhood information are subject to change without notice or obligation. Floor plans are for representational purposes only and may not reflect the exact features or dimensions of your home. Renderings are artist's conceptions. Home(s) shown may not represent actual homesite(s) for sale. Model(s) do(es) not display racial preference. Square footage is approximate. Some features and options shown may not be offered in your community. Please see the signed purchase agreement for additional information, disclasures a