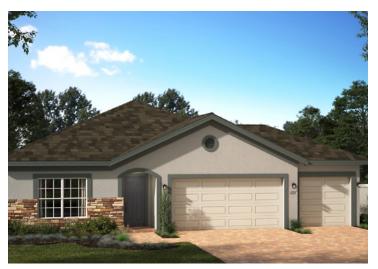

### KENSINGTON FLEX

2,103 Square Feet • 4 Bedrooms • 2 Baths • 2-Car Garage

ELEVATION 1 - STONE - 3-CAR GARAGE

**ELEVATION 1 - STONE** 

**ELEVATION 1 - STUCCO** 

**ELEVATION 1 - CLADDING** 

**ELEVATION 2 - STUCCO** 

**ELEVATION 2 - STONE** 

**ELEVATION 2 - CLADDING** 

**ELEVATION 3 - HARDIE** 

**ELEVATION 3 - STONE** 

**ELEVATION 3 - STUCCO** 