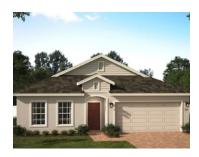

### KENSINGTON FLEX

2,103 Square Feet • 4 Bedrooms • 2 Baths • 2-Car Garage

ELEVATION 1 - STONE - 3-CAR GARAGE

**ELEVATION 1 - STONE** 

**ELEVATION 1 - STUCCO** 

**ELEVATION 1 - CLADDING** 

**ELEVATION 2 - STUCCO** 