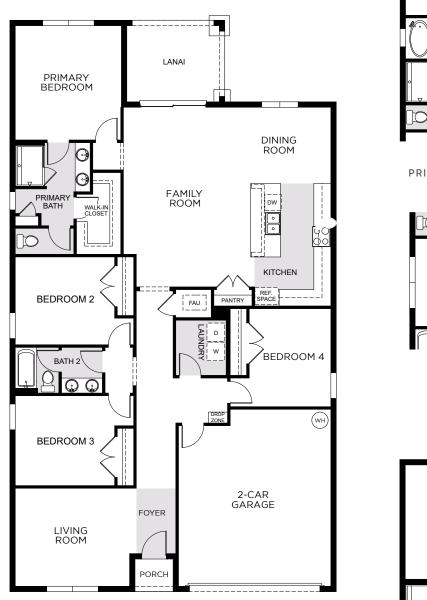

#### KENSINGTON FLEX

2,103 Square Feet • 4 Bedrooms • 2 Baths • 2-Car Garage

EXTENDED LANAI

123 Green Branch Blvd., Groveland, FL 34736 • (407) 315-1122

© 2024 Landsea Homes US Corporation. LANDSEA\* and LIVE IN YOUR ELEMENT\* are federally registered trademarks of Landsea. Plans, terms, pricing, square footage, product information, features, promotions, amenities and community/neighborhood information are subject to change without notice or obligation. Square footage is approximate. Floor plans and site map are for representational purposes only, subject to change and not to scale. Please see the actual purchase agreement for additional information, disclosures and disclaimers relating to your home and its features. Individual energy costs and savings may vary. Landsea Homes does not guarantee any specific level of energy costs or savings. All rights reserved and strictly enforced. This is not an offering where prohibited by law. No information contained herein shall be deemed to constitute a representation or warranty of any kind. Please consult a Landsea Homes sales representative for details. CGC #1507971. Landsea Mortgage is a division of NFM, Inc. dba NFM Lending, NFM NMLS #2893. This is a co-marketing piece with Landsea Homes