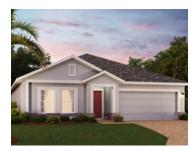

### KENSINGTON FLEX

2,103 Square Feet • 4 Bedrooms • 2 Baths • 2-Car Garage

ELEVATION 1 - STONE - 3-CAR GARAGE

**ELEVATION 1 - STONE** 

**ELEVATION 1 - STUCCO** 

**ELEVATION 1 - CLADDING** 

**ELEVATION 2 - STUCCO** 

**ELEVATION 2 - STONE** 

**ELEVATION 2 - CLADDING** 

**ELEVATION 3 - HARDIE** 

**ELEVATION 3 - STONE** 

**ELEVATION 3 - STUCCO** 