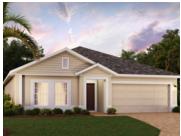

### KENSINGTON FLEX

2,103 Square Feet • 4 Bedrooms • 2 Baths • 2-Car Garage

ELEVATION 1 - STONE - 3-CAR GARAGE

**ELEVATION 1 - STONE** 

**ELEVATION 1 - STUCCO** 

**ELEVATION 1 - CLADDING** 

**ELEVATION 2 - STUCCO** 

**ELEVATION 2 - STONE** 

**ELEVATION 2 - CLADDING** 

**ELEVATION 3 - HARDIE** 

**ELEVATION 3 - STONE** 

**ELEVATION 3 - STUCCO** 