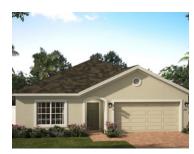

### KENSINGTON FLEX

2,103 Square Feet • 4 Bedrooms • 2 Baths • 2-Car Garage

ELEVATION 1 - STONE - 3-CAR GARAGE

**ELEVATION 1 - STONE** 

**ELEVATION 1 - STUCCO** 

**ELEVATION 1 - CLADDING** 

**ELEVATION 2 - STUCCO** 

**ELEVATION 2 - STONE** 

**ELEVATION 2 - CLADDING** 

**ELEVATION 3 - HARDIE** 

**ELEVATION 3 - STONE** 

**ELEVATION 3 - STUCCO** 