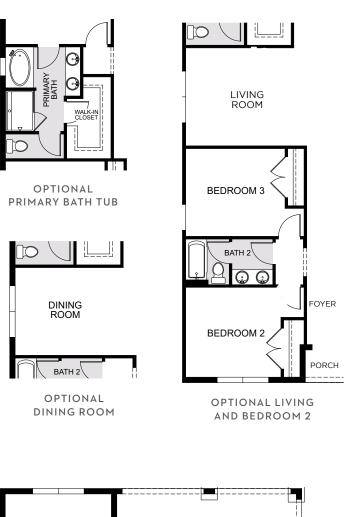

#### KENSINGTON FLEX

2,103 Square Feet • 4 Bedrooms • 2 Baths • 2-Car Garage

EXTENDED LANAI

123 Green Branch Blvd., Groveland, FL 34736 • (407) 315-1122

© 2024 Landsea Homes US Corporation. LANDSEA\* and LIVE IN YOUR ELEMENT\* are federally registered trademarks of Landsea. Plans, terms, pricing, square footage, product information, features, promotions, amenities and community/neighborhood information are subject to change without notice or obligation. Square footage is approximate. Floor plans and site map are for representational purposes only, subject to change and not to scale. Please see the actual purchase agreement for additional information, disclosures and disclaimers relating to your home and its features. Individual energy costs and savings may vary. Landsea Homes does not guarantee any specific level of energy costs or savings. All rights reserved and strictly enforced. This is not an offering where prohibited by law. No information contained herein shall be deemed to constitute a representation or warranty of any kind. Please consult a Landsea Homes sales representative for details. CGC #1507971. Landsea Mortgage is a division of NFM, Inc. dba NFM Lending, NFM NMLS #2893. This is a co-marketing piece with Landsea Homes