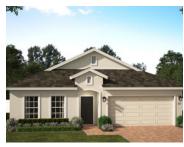

### KENSINGTON FLEX

2,103 Square Feet • 4 Bedrooms • 2 Baths • 2-Car Garage

ELEVATION 1 - STONE - 3-CAR GARAGE

**ELEVATION 1 - STONE** 

**ELEVATION 1 - STUCCO** 

**ELEVATION 1 - CLADDING** 

**ELEVATION 2 - STUCCO** 

**ELEVATION 2 - STONE** 

**ELEVATION 2 - CLADDING** 

**ELEVATION 3 - HARDIE** 

**ELEVATION 3 - STONE** 

**ELEVATION 3 - STUCCO** 