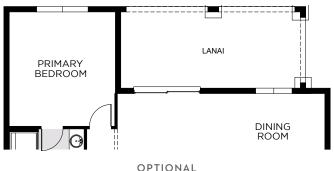

#### KENSINGTON FLEX

2,103 Square Feet • 4 Bedrooms • 2 Baths • 2-Car Garage

EXTENDED LANAI

123 Green Branch Blvd., Groveland, FL 34736 • (407) 315-1122

© 2024 Landsea Homes US Corporation. LANDSEA\* and LIVE IN YOUR ELEMENT\* are federally registered trademarks of Landsea. Plans, terms, pricing, square footage, product information, features, promotions, amenities and community/neighborhood information are subject to change without notice or obligation. Square footage is approximate. Floor plans and site map are for representational purposes only, subject to change and not to scale. Please see the actual purchase agreement for additional information, disclosures and disclaimers relating to your home and its features. Individual energy costs and savings may vary. Landsea Homes does not guarantee any specific level of energy costs or savings. All rights reserved and strictly enforced. This is not an offering where prohibited by law. No information contained herein shall be deemed to constitute a representation or warranty of any kind. Please consult a Landsea Homes sales representative for details. CGC #1507971. Landsea Mortgage is a division of NFM, Inc. dba NFM Lending, NFM NMLS #2893. This is a co-marketing piece with Landsea Homes