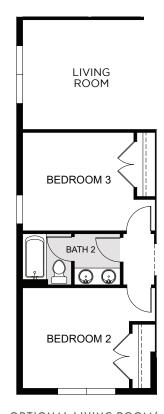

## KENSINGTON FLEX

2,103 Sq. Ft. • 4 Bedrooms • 2 Baths • 2-Car Garage

**BATH GARDEN TUB** 

OPTIONAL LIVING ROOM/ **BEDROOM 2 ALTERNATE** 

COVERED LANAI