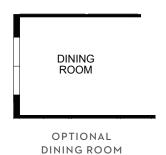

## KENSINGTON FLEX

2,103 Sq. Ft. • 4 Bedrooms • 2 Baths • 2-Car Garage

**BATH GARDEN TUB** 

OPTIONAL LIVING ROOM/ **BEDROOM 2 ALTERNATE** 

COVERED LANAI