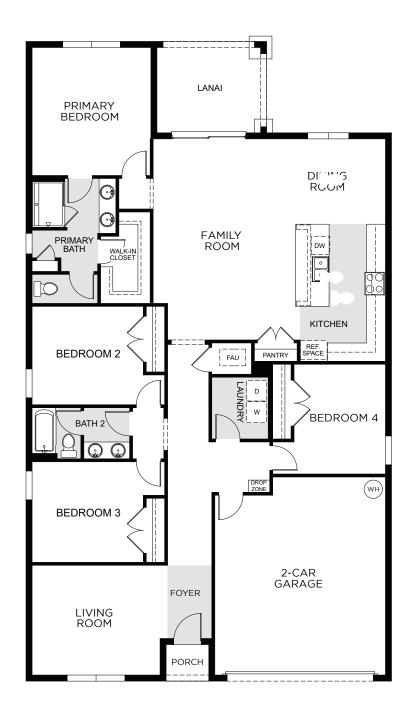

## KENSINGTON FLEX

2,103 Sq. Ft. • 4 Bedrooms • 2 Baths • 2-Car Garage

**BATH GARDEN TUB** 

OPTIONAL LIVING ROOM/ **BEDROOM 2 ALTERNATE** 

COVERED LANAI