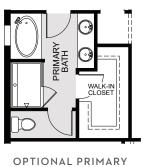

## KENSINGTON FLEX

2,103 Sq. Ft. • 4 Bedrooms • 2 Baths • 2-Car Garage

**BATH GARDEN TUB** 

OPTIONAL LIVING ROOM/ **BEDROOM 2 ALTERNATE** 

COVERED LANAI