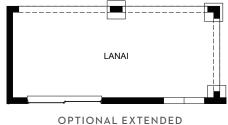

## KENSINGTON FLEX

2,103 Sq. Ft. • 4 Bedrooms • 2 Baths • 2-Car Garage

**BATH GARDEN TUB** 

OPTIONAL LIVING ROOM/ **BEDROOM 2 ALTERNATE** 

COVERED LANAI