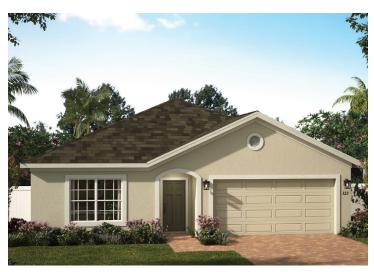

# Hammock Reserve

## KENSINGTON FLEX

2,103 Square Feet • 4 Bedrooms • 2 Baths • 2-Car Garage

**ELEVATION 1 - STONE** 

**ELEVATION 1 - STUCCO** 

**ELEVATION 1 - CLADDING** 

**ELEVATION 2 - STUCCO** 

ELEVATION 2 - STONE

**ELEVATION 2 - CLADDING** 

ELEVATION 3 - CLADDING

ELEVATION 3 - STONE

**ELEVATION 3 - STUCCO** 