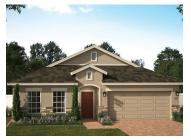

## KENSINGTON FLEX

2,103 Square Feet • 4 Bedrooms • 2 Baths • 2-Car Garage

**ELEVATION 1 - STONE** 

**ELEVATION 1 - STUCCO** 

**ELEVATION 1 - CLADDING** 

**ELEVATION 2 - STUCCO** 

ELEVATION 2 - STONE

**ELEVATION 2 - CLADDING** 

ELEVATION 3 - CLADDING

ELEVATION 3 - STONE

**ELEVATION 3 - STUCCO** 