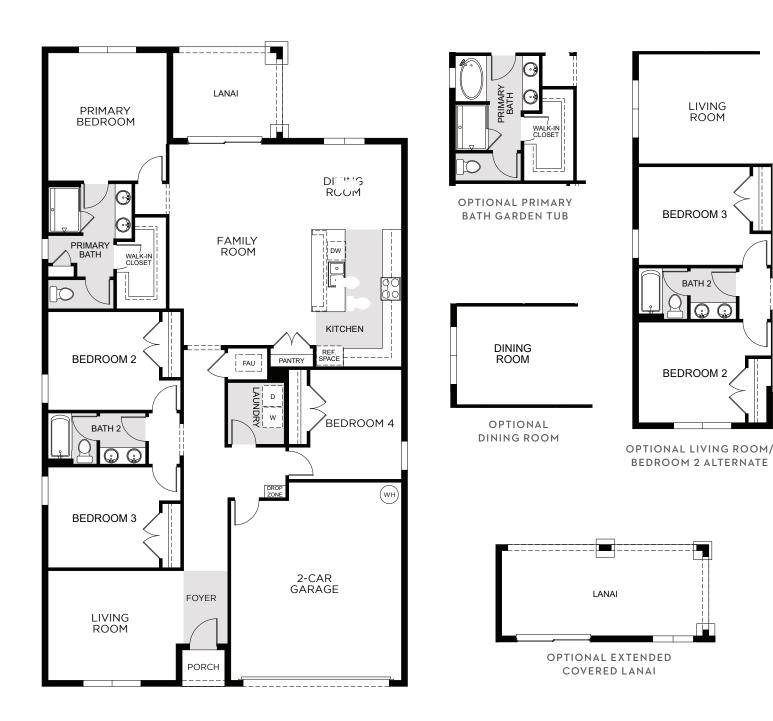

# Hammock Reserve

## KENSINGTON FLEX

2,103 Square Feet • 4 Bedrooms • 2 Baths • 2-Car Garage

© 2024 Landsea Homes US Corporation. LANDSEA\* and LIVE IN YOUR ELEMENT\* are federally registered trademarks of Landsea. Plans, pricing, availability, product information, square footage, amenities and community/ neighborhood information are subject to change without notice or obligation. Floor plans are for representational purposes only and may not reflect the exact features or dimensions of your home. Renderings are artist's conceptions. Home(s) shown may not represent actual homesite(s) for sale. Model(s) do(es) not display racial preference. Square footage is approximate. Some features and options shown may not be offered in your community, Please see the signed purchase agreement for additional information, disclosures and disclaimers relating to your home. All rights reserved and strictly enforced. This is not an offering where prohibited by law. No information contained herein shall be deemed to constitute a representation or warranty of any kind. Please consult a Landsea Homes sales representative for details. CGC #1507971. Landsea Mortgage is a division of NFM, Inc. What Inc. NFM, Inc. Back Landsea Mortgage as a financial relationship with the homebuilder Landsea Homes, and you may choose not to use NFM, Inc. doa Landsea Mortgage as your lender in connection with the purchase of a Landsea home. Vou are entitled to shop around for the best lenderireal estate company for you. This is not a credit decision or a commitment to lend. Landsea Mortgage cannot predict where rates will be in the future. Make sure you understand the features associated with the loan program you choose and that it meets your unique financial needs. For full agency and state licensing information, please visit www.nfmlending.com/licensing. NFM, Inc.'s NMLS #2893 (www.nmlsconsumeraccess.org). NFM, Inc. is not affiliated with, or an agent or division of, a governmental agency or depository institution. Landsea Mortgage powered by NFM Tempe branch is located at 850 West Elliot Road, Suite 101, Tempe, AZ 85284. Branch NMLS #1490627. Br