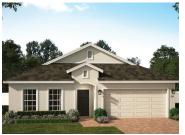

## KENSINGTON FLEX

2,103 Square Feet • 4 Bedrooms • 2 Baths • 2-Car Garage

**ELEVATION 1 - STONE** 

**ELEVATION 1 - STUCCO** 

**ELEVATION 1 - CLADDING** 

**ELEVATION 2 - STUCCO** 

ELEVATION 2 - STONE

**ELEVATION 2 - CLADDING** 