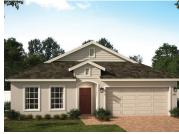

## KENSINGTON FLEX

2,103 Square Feet • 4 Bedrooms • 2 Baths • 2-Car Garage

**ELEVATION 1 - STONE** 

**ELEVATION 1 - STUCCO** 

**ELEVATION 1 - CLADDING** 

**ELEVATION 2 - STUCCO** 

ELEVATION 2 - STONE

**ELEVATION 2 - CLADDING** 

ELEVATION 3 - CLADDING

ELEVATION 3 - STONE

**ELEVATION 3 - STUCCO** 