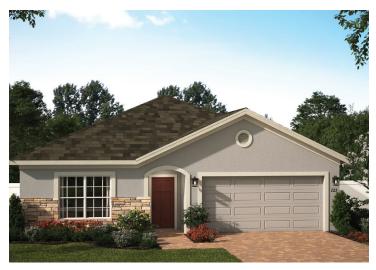

# Hammock Reserve

## KENSINGTON FLEX

2,103 Square Feet • 4 Bedrooms • 2 Baths • 2-Car Garage

**ELEVATION 1 - STONE** 

**ELEVATION 1 - STUCCO** 

**ELEVATION 1 - CLADDING** 

**ELEVATION 2 - STUCCO** 

ELEVATION 2 - STONE

**ELEVATION 2 - CLADDING** 