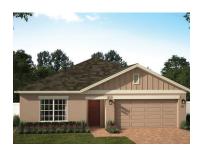

## KENSINGTON FLEX

2,103 Square Feet • 4 Bedrooms • 2 Baths • 2-Car Garage

**ELEVATION 1 - STONE** 

**ELEVATION 1 - STUCCO** 

**ELEVATION 1 - CLADDING** 

**ELEVATION 2 - STUCCO** 

ELEVATION 2 - STONE

**ELEVATION 2 - CLADDING** 