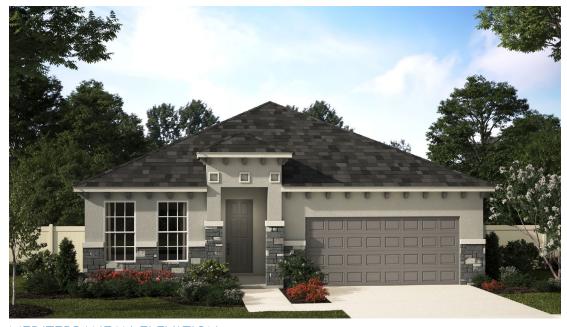

### HANNAH

Approx. 1,989 Sq. Ft. • 4 Bedrooms • 2 Bathrooms • 2-Car Garage

**COASTAL ELEVATION** 

MEDITERRANEAN ELEVATION