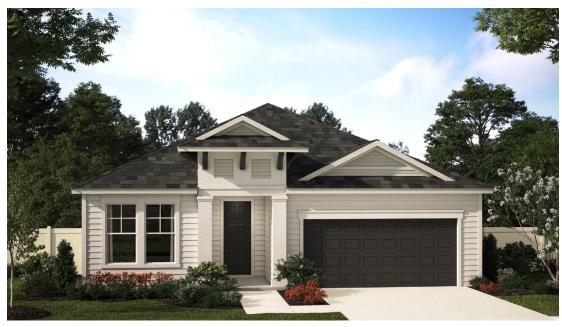

### HANNAH

Approx. 1,989 Sq. Ft. • 4 Bedrooms • 2 Bathrooms • 2-Car Garage

**COASTAL ELEVATION** 

MEDITERRANEAN ELEVATION