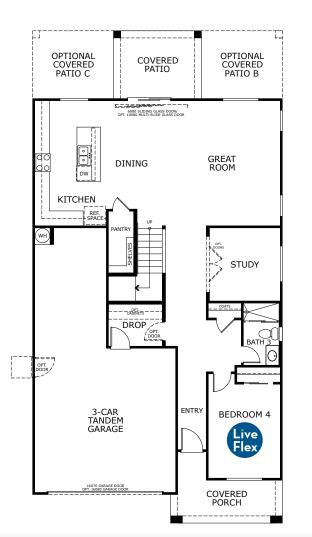

with the homebuilde elstate company foryou. This is not a credit decision or a commitment to lend. Landsea Mortgage cannot predict where rates will be in the future. Makes sure you understand the features associated with the loan program you under standsea Mortgage powered by NFM inc.'s MLS #2893. (Were rates will be in the future. Is is not a credit decision or a commitment to lend. Landsea Mortgage cannot predict where rates will be in the future. Makes sure you understand the features associated with the loan program you undices and has Mortgage powered by NFM inc.'s MLS #2893. (Were rates will be in the future. Is is not a credit decision or a commitment to lend. Landsea Mortgage cannot



GRAND

3,018 Sq. Ft. | 4 – 5 Beds + Loft + Study | 3 Baths | 3-Car Garage

#### **FIRST FLOOR**





**SECOND FLOOR** 

#### **OPTIONAL FEATURES**



### 7044 E. Bushy Tail Lane, San Tan Valley, AZ 85143

© 2025 Landsea Homes US Corporation. LANDSEA", LIVE IN YOUR ELEMENT<sup>™</sup> and LIVEFLEX<sup>®</sup> are federally registered trademarks of Landsea. Bedroom(s) marked with LiveFlex<sup>®</sup> are eligible for the LiveFlex optional program for an additional cost. You may select one (1) bedroom marked with LiveFlex<sup>®</sup> of the program and pick your preferred package of options for that room. Plans, terms, pricing, square footage, protage, protage,