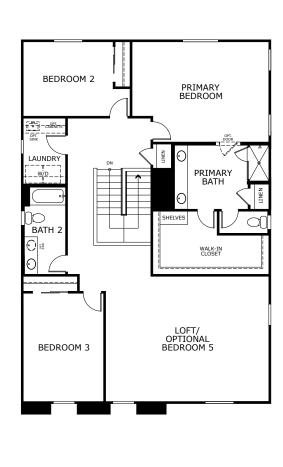

GRAND

3,018 Sq. Ft. | 4 – 5 Beds + Loft + Study | 3 Baths | 3-Car Garage

#### **FIRST FLOOR**

**SECOND FLOOR** 