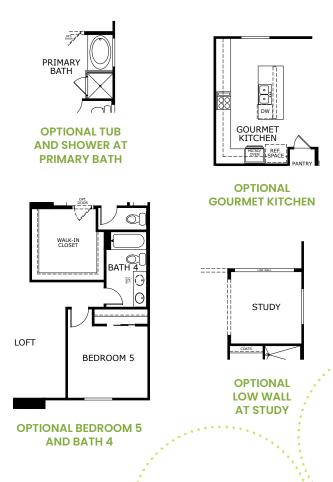

not a credit decision or a commitment to lend. Landsea Mortgage cannot predict where rates will be in the future. Makes sure you understand the features associated with the loan program you under standsea Mortgage powered by NFM inc.'s MLS #2893. (Were rates will be in the future. Is is not a credit decision or a commitment to lend. Landsea Mortgage cannot predict where rates will be in the future. Makes sure you understand the features associated with the loan program you undices and has Mortgage powered by NFM inc.'s MLS #2893. (Were rates will be in the future. Is is not a credit decision or a commitment to lend. Landsea Mortgage cannot



GRAND

3,018 Sq. Ft. | 4 – 5 Beds + Loft + Study | 3 Baths | 3-Car Garage

#### **FIRST FLOOR**





**SECOND FLOOR** 

#### **OPTIONAL FEATURES**



### 7044 E. Bushy Tail Lane, San Tan Valley, AZ 85143

© 2025 Landsea Homes US Corporation. LANDSEA", LIVE IN YOUR ELEMENT<sup>™</sup> and LIVEFLEX<sup>®</sup> are federally registered trademarks of Landsea. Bedroom(s) marked with LiveFlex<sup>®</sup> are eligible for the LiveFlex optional program for an additional cost. You may select one (1) bedroom marked with LiveFlex<sup>®</sup> of the program and pick your preferred package of options for that room. Plans, terms, pricing, square footage, protage, protage,