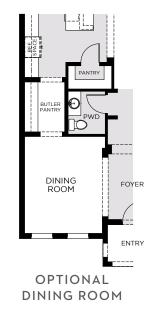

## **EXBURY EXECUTIVE**

3,800 Square Feet • 5 – 6 Bedrooms • 3.5 – 4.5 Baths • 3-Car Garage

OPTIONAL FAMILY ROOM 2 AND PRIMARY BEDROOM 2

OPTIONAL FAMILY ROOM 2
AND MEDIA ROOM

1788 Church Lake St, Groveland, FL 34736 • (407) 305-9943