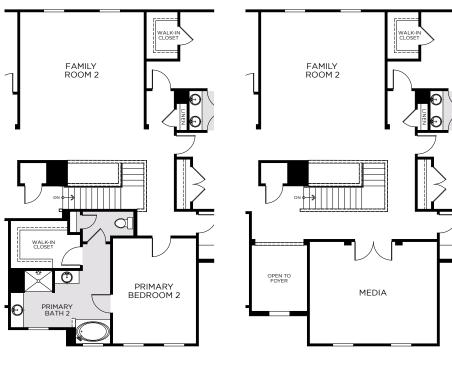

## **EXBURY EXECUTIVE**

3,800 Square Feet • 5 – 6 Bedrooms • 3.5 – 4.5 Baths • 3-Car Garage

OPTIONAL FAMILY ROOM 2 AND PRIMARY BEDROOM 2

OPTIONAL FAMILY ROOM 2
AND MEDIA ROOM

1788 Church Lake St, Groveland, FL 34736 • (407) 305-9943