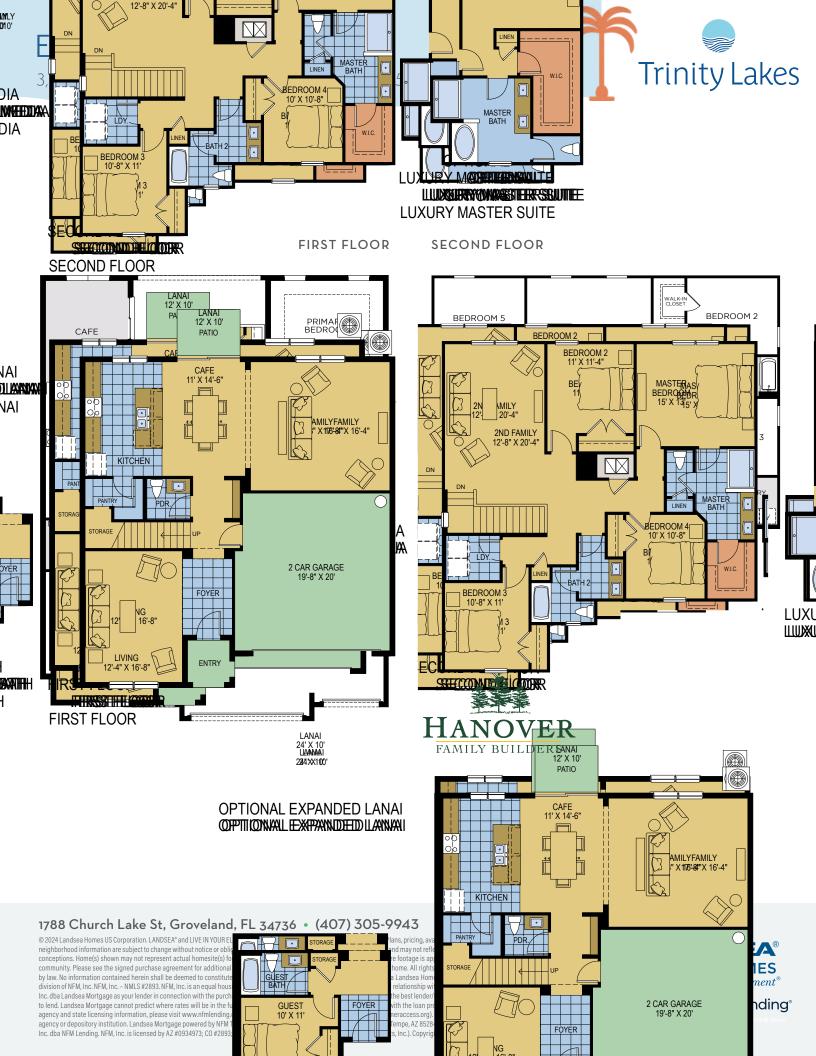

## **EXBURY EXECUTIVE**

3,800 Square Feet • 5 – 6 Bedrooms • 3.5 – 4.5 Baths • 3-Car Garage

OPTIONAL FAMILY ROOM 2 AND PRIMARY BEDROOM 2

OPTIONAL FAMILY ROOM 2
AND MEDIA ROOM

1788 Church Lake St, Groveland, FL 34736 • (407) 305-9943