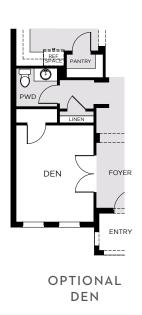

## **EXBURY EXECUTIVE**

3,800 Square Feet • 5 – 6 Bedrooms • 3.5 – 4.5 Baths • 3-Car Garage

OPTIONAL FAMILY ROOM 2 AND PRIMARY BEDROOM 2

OPTIONAL FAMILY ROOM 2
AND MEDIA ROOM

1788 Church Lake St, Groveland, FL 34736 • (407) 305-9943