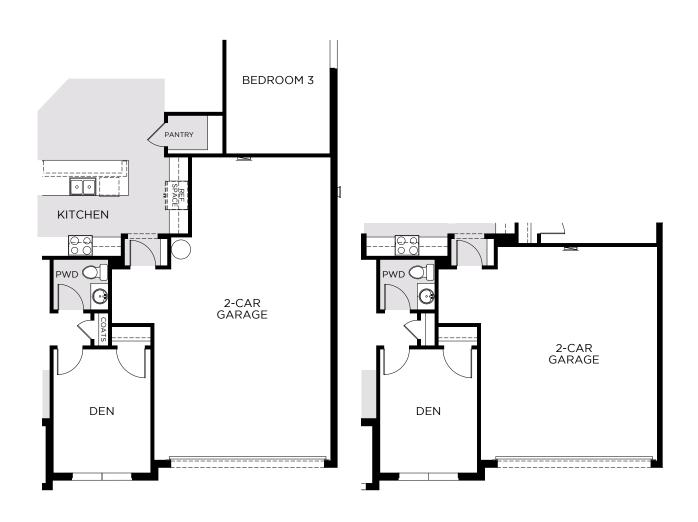

2,291 Square Feet • 4 – 5 Bedrooms • 2 – 3 Baths • 2- to 3-Car Garage

OPTIONAL 2-CAR GARAGE PLUS AND DEN AND POWDER OPTIONAL
DEN AND POWDER