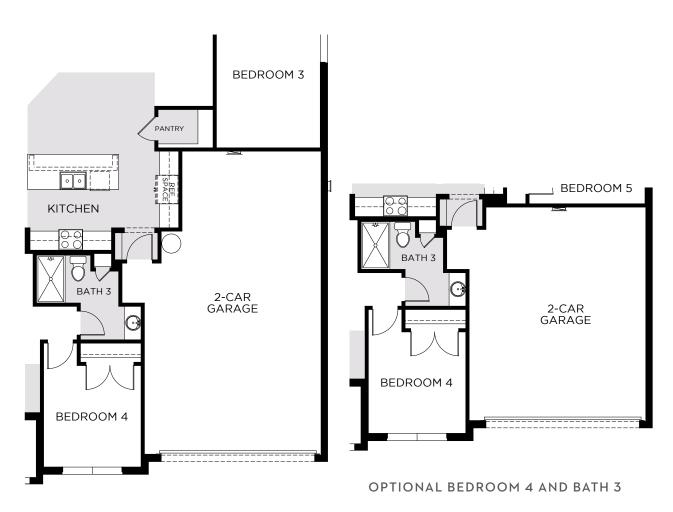

2,291 Square Feet • 4 – 5 Bedrooms • 2 – 3 Baths • 2- to 3-Car Garage

OPTIONAL 2-CAR GARAGE PLUS AND BEDROOM 4 AND BATH 3