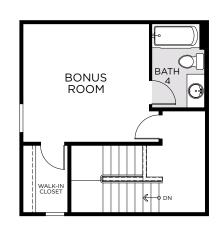

2,291 Square Feet • 4 – 5 Bedrooms • 2 – 3 Baths • 2- to 3-Car Garage

OPTIONAL FIRST FLOOR BONUS ROOM AND BATH 4 OPTIONAL SECOND FLOOR BONUS ROOM AND BATH 4