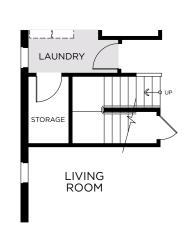

2,291 Square Feet • 4 – 5 Bedrooms • 2 – 3 Baths • 2- to 3-Car Garage

OPTIONAL FIRST FLOOR BONUS ROOM AND BATH 4 OPTIONAL SECOND FLOOR BONUS ROOM AND BATH 4