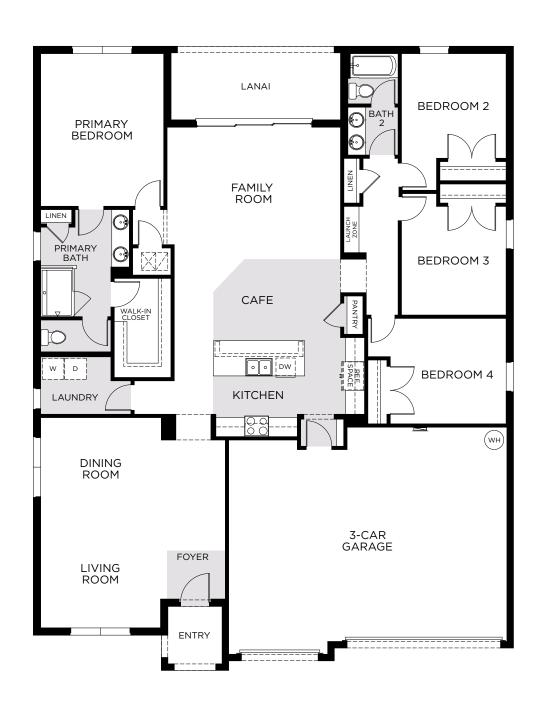

2,291 Square Feet • 4 – 5 Bedrooms • 2 – 3 Baths • 2- to 3-Car Garage

Trinity Lakes

2,291 Square Feet • 4 – 5 Bedrooms • 2 – 3 Baths • 2- to 3-Car Garage