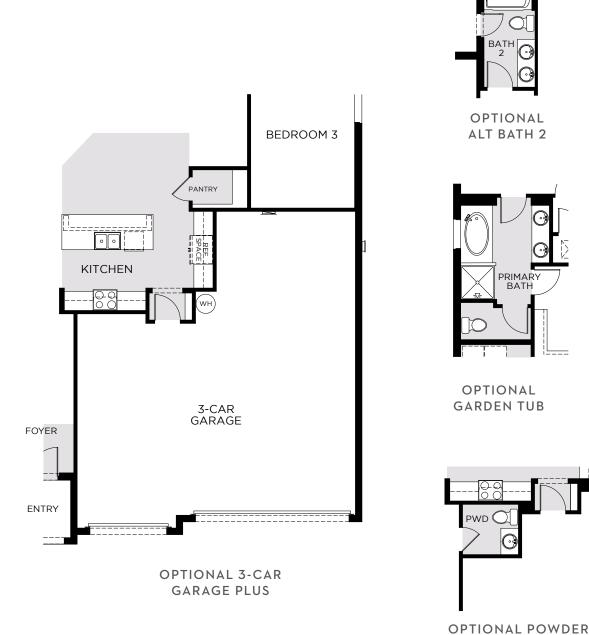

2,291 Square Feet • 4 – 5 Bedrooms • 2 – 3 Baths • 2- to 3-Car Garage

OPTIONAL 2-CAR GARAGE PLUS AND DEN AND POWDER OPTIONAL
DEN AND POWDER

2,291 Square Feet • 4 – 5 Bedrooms • 2 – 3 Baths • 2- to 3-Car Garage

OPTIONAL 2-CAR GARAGE PLUS AND BEDROOM 4 AND BATH 3

2,291 Square Feet • 4 – 5 Bedrooms • 2 – 3 Baths • 2- to 3-Car Garage

OPTIONAL FIRST FLOOR BONUS ROOM AND BATH 4 OPTIONAL SECOND FLOOR BONUS ROOM AND BATH 4