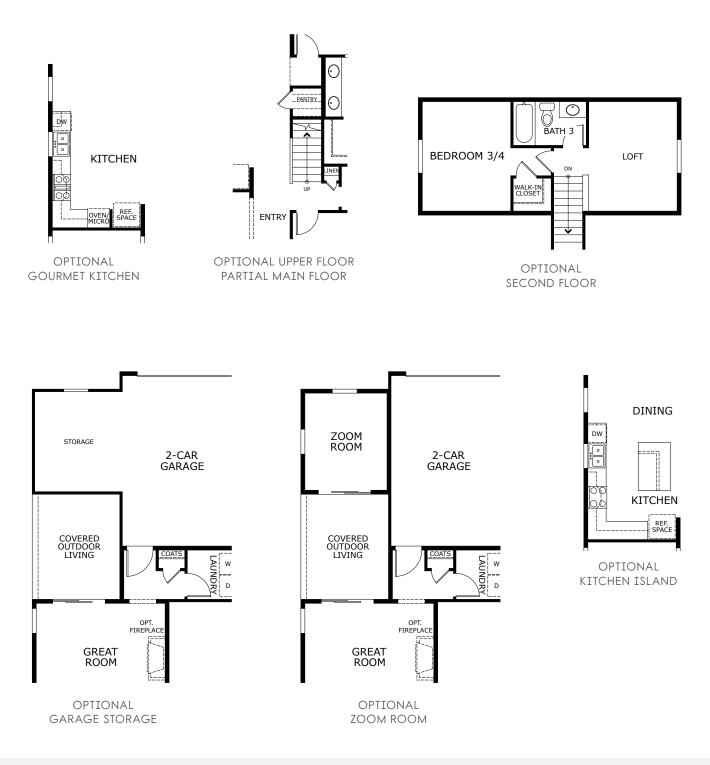

# ELDORADO

1,336 Sq. Ft. • 2 Bedrooms • 2 Bathrooms • 2-Car Garage

FIRST FLOOR