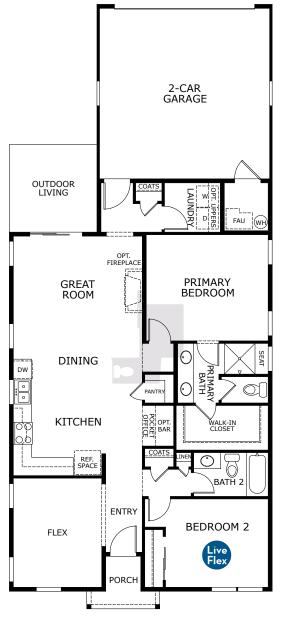

# ELDORADO

1,336 Sq. Ft. • 2 Bedrooms • 2 Bathrooms • 2-Car Garage

FIRST FLOOR