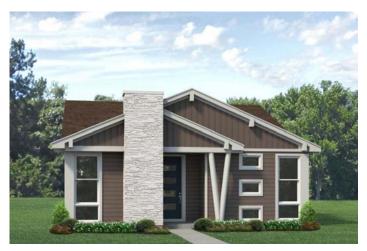

# ELDORADO

1,336 Sq. Ft. • 2 Bedrooms • 2 Bathrooms • 2-Car Garage

**ELEVATION A** 

**ELEVATION B** 

**ELEVATION C** 