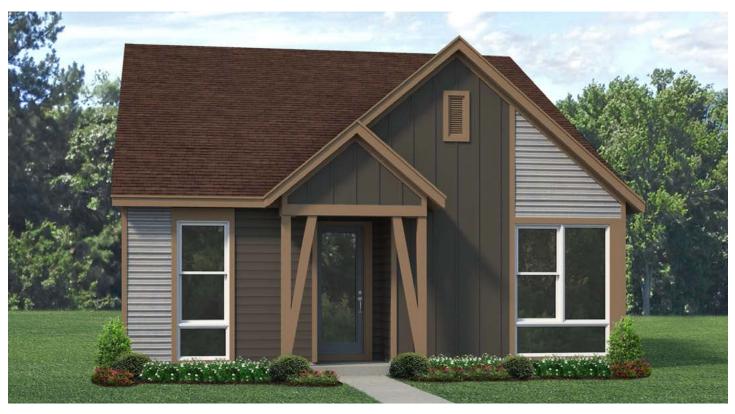

# ELDORADO

1,336 Sq. Ft. • 2 Bedrooms • 2 Bathrooms • 2-Car Garage

**ELEVATION A** 

**ELEVATION B** 

**ELEVATION C** 