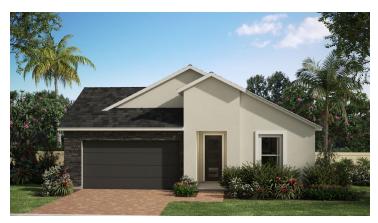

### CLOVERDALE

Approx. 1,867 Sq. Ft. • 3 Bedrooms • 2 Bathrooms • 2-Car Garage

MODERN EUROPEAN ELEVATION

WEST INDIES ELEVATION

MODERN FARMHOUSE ELEVATION

FRENCH COUNTRY ELEVATION

TRANSITIONAL ELEVATION

TRADITIONAL ELEVATION

## CLOVERDALE

Approx. 1,867 Sq. Ft. • 3 Bedrooms • 2 Bathrooms • 2-Car Garage