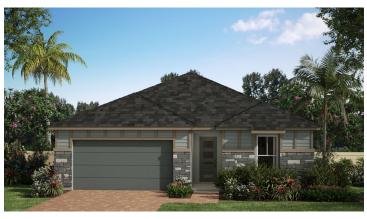

### CLOVERDALE

Approx. 1,867 Sq. Ft. • 3 Bedrooms • 2 Bathrooms • 2-Car Garage

MODERN EUROPEAN ELEVATION

WEST INDIES ELEVATION

MODERN FARMHOUSE ELEVATION

FRENCH COUNTRY ELEVATION

TRANSITIONAL ELEVATION

TRADITIONAL ELEVATION

## CLOVERDALE

Approx. 1,867 Sq. Ft. • 3 Bedrooms • 2 Bathrooms • 2-Car Garage