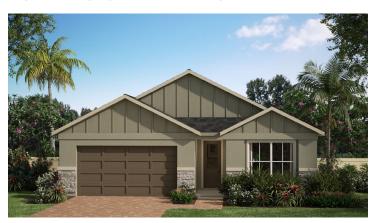

### CLOVERDALE

Approx. 1,867 Sq. Ft. • 3 Bedrooms • 2 Bathrooms • 2-Car Garage

MODERN EUROPEAN ELEVATION

WEST INDIES ELEVATION

MODERN FARMHOUSE ELEVATION

FRENCH COUNTRY ELEVATION

TRANSITIONAL ELEVATION

TRADITIONAL ELEVATION

## CLOVERDALE

Approx. 1,867 Sq. Ft. • 3 Bedrooms • 2 Bathrooms • 2-Car Garage