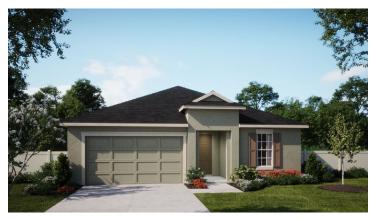

### CLOVERDALE

Approx. 1,867 Sq. Ft. • 3 Bedrooms • 2 Bathrooms • 2-Car Garage

MODERN EUROPEAN ELEVATION

WEST INDIES ELEVATION

MODERN FARMHOUSE ELEVATION

FRENCH COUNTRY ELEVATION

TRANSITIONAL ELEVATION

TRADITIONAL ELEVATION

## CLOVERDALE

Approx. 1,867 Sq. Ft. • 3 Bedrooms • 2 Bathrooms • 2-Car Garage