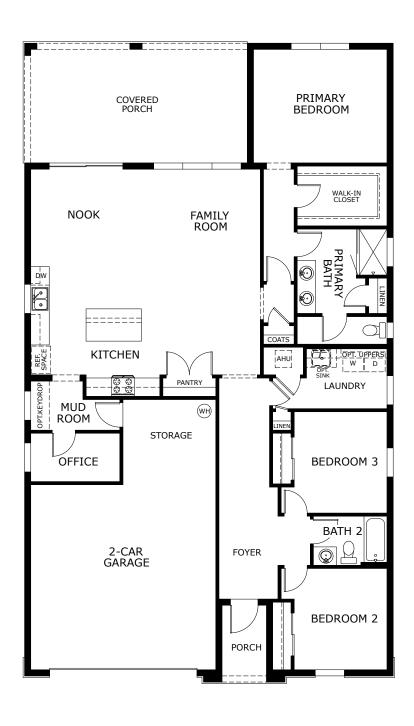

### CLOVERDALE

Approx. 1,867 Sq. Ft. • 3 Bedrooms • 2 Bathrooms • 2-Car Garage

MODERN EUROPEAN ELEVATION

WEST INDIES ELEVATION

MODERN FARMHOUSE ELEVATION

FRENCH COUNTRY ELEVATION

TRANSITIONAL ELEVATION

TRADITIONAL ELEVATION

## CLOVERDALE

Approx. 1,867 Sq. Ft. • 3 Bedrooms • 2 Bathrooms • 2-Car Garage