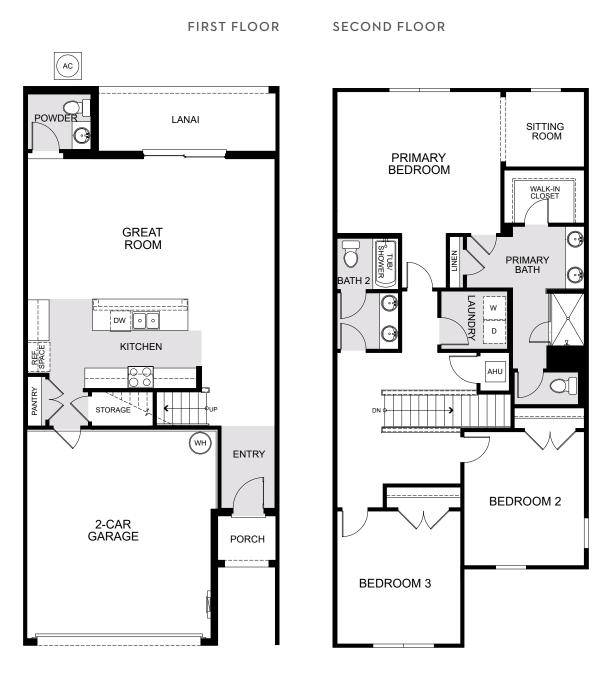

# **Sky Lakes Estates**

### CESSNA

#### 2,014 Square Feet • 3 Bedrooms • 2.5 Baths • 2-Car Garage

## **Sky Lakes Estates**

### CESSNA

2,014 Square Feet • 3 Bedrooms • 2.5 Baths • 2-Car Garage