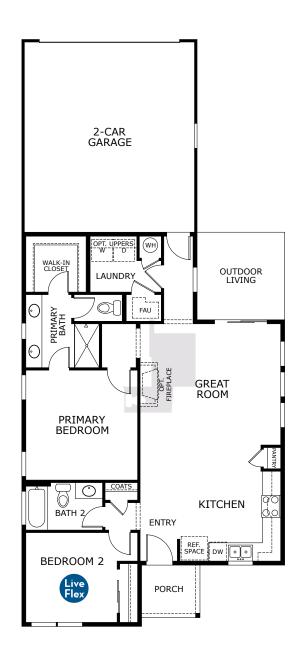

shown may not represent actual burnchase agreement for additional information, disclosures and disclaimers relating to your home, its features and your LiveFlex options. Individual energy costs and savings may vary. Landsea Homes does not guarantee any specific level of energy costs or savings. All rights reserved and strictly enforced. This is not an offering where prohibited by law. No information contained herein shall be deemed to constitute a representation or warranty of any kind. Please consulta Landsea Homes sales representative for details. This is a co-marketing piece with Landsea Homes. Landsea Mortgage is a division of NTM, Inc. NTM, Inc. All Market and the company of the properties of the propert



# **CASTLEWOOD**



1,136 Sq. Ft. • 2 Bedrooms • 2 Bathrooms • 2-Car Garage





### 2237 Peregrine Drive, Brighton, CO 80601 | (720) 534-0519

LANDSEA", LIVE IN YOUR ELEMENT" and LIVEFLEX" are federally registered trademarks of Landsea. Bedroom(s) marked with LiveFlex are eligible for the LiveFlex optional program for an additional cost. You may select one (1) bedroom marked with LiveFlex for the program and pick your preferred package of options for that room. Plans, terms, pricing, square footage, product information, features, promotions, LiveFlex options, amenities and community/neighborhood information are subject to change without notice or obligation. Floor plans, renderings and site plan are for representational purposes only and are not to scale. Square footage is approximate. Home(s) shown may not represent actual homesite(s) for sale. Model(s) do(es) no