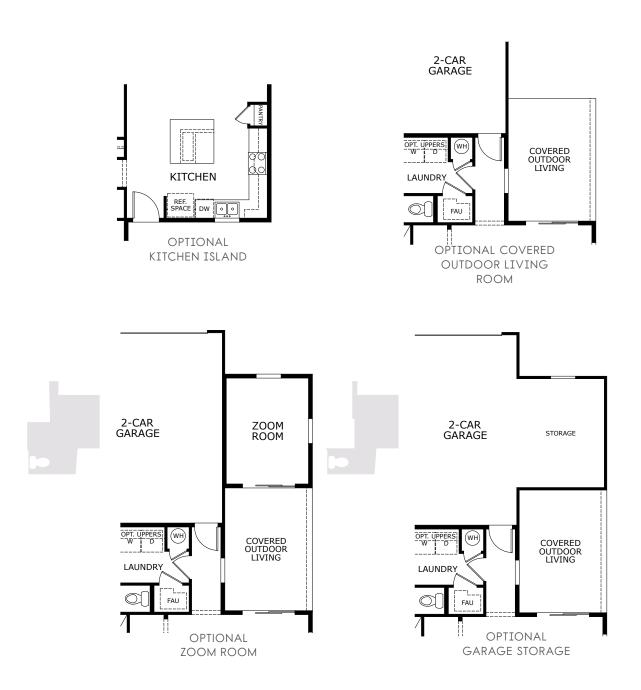

ormation are subject to change without notice or obligation. Floor plans, renderings and site plan are for representational purposes only and are not to scale. Square footage is approximate. Home(s) shown may not represent actual homesite(s) for sale. Model(s) do(es) not display racial preference. Please see the actual purchase agreement for additional information, disclosures and disclaimers relating to your home, its features and your LiveFlex options. Individual energy costs and savings may vary. Landsea Homes Joen leaves on the properties of the sale of the properties of the sale of the properties of the properties of the sale of the properties of the properties of the sale of the properties of the propert



# **CASTLEWOOD**



1,136 Sq. Ft. • 2 Bedrooms • 2 Bathrooms • 2-Car Garage



### 2237 Peregrine Drive, Brighton, CO 80601 | (720) 534-0519

LANDSEA", LIVE IN YOUR ELEMENT" and LIVEFLEX" are federally registered trademarks of Landsea. Bedroom(s) marked with LiveFlex" are eligible for the LiveFlex optional program for an additional cost. You may select one (1) bedroom marked with LiveFlex for the program and pick your preferred package of options for that room. Plans, terms, pricing, square footage, product information, features, promotions, LiveFlex options, amenities and community/neighborhood information are subject to change without notice or obligation. Floor plans, renderings and site plan are for representational purposes only and are not to scale. Square footage is approximate. Home(s) shown may not represent actual homesite(s) for sale. Model(s) do(es) not