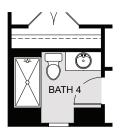

## BRENTWOOD EXECUTIVE

2,748 Sq. Ft. • 4-5 Bedrooms • 3-4 Baths • 3-Car Garage

OPTIONAL SECOND-FLOOR ACCESS

OPTIONAL
SECOND FLOOR W/
BEDROOM 5 AND BATH 4

OPTIONAL SHOWER AT BATH 4