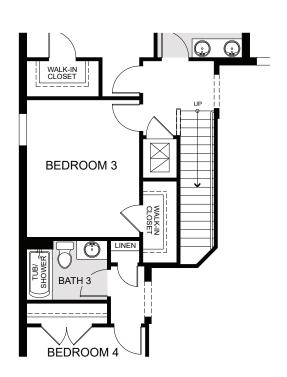

## BRENTWOOD EXECUTIVE

2,748 Sq. Ft. • 4-5 Bedrooms • 3-4 Baths • 3-Car Garage

1652 Hamlin Ridge Rd, Minneola, FL 34715 • (407) 216-5814

© 2024 Landsea Homes US Corporation. LANDSEA\* and LIVE IN YOUR ELEMENT\* are federally registered trademarks of Landsea. Plans, pricing, availability, product information, square footage, amenities and community/ neighborhood information are subject to change without notice or obligation. Floor plans are for representational purposes only and may not reflect the exact features or dimensions of your home. Renderings are artist's conceptions. Home(s) shown may not prepresent actual homesite(s) for sale. Model(s) do(es) not display racial preference. Square footage is approximate. Some features and options shown may not be offered in your community, Please see the signed purchase agreement for additional information, disclosures and disclosures relating to your home. All rights reserved and strictly enforced. This is not an offering where prohibited by law. No information contained herein shall be deemed to constitute a representation or warranty of any kind. Please consult a Landsea Homes sales representative for details. CGC #1507971. Landsea Mortgage is a division of NFM, Inc. - MMLS #2893. NFM, Inc. is an equal housing lender. NFM, Inc. do Landsea Mortgage has a financial relationship with the homebuilder Landsea Homes, and you may choose not to use NFM, Inc. do Landsea Mortgage as your lender in connection with the purchase of a Landsea home. You are entitle to shop around for the best lender/real estate company for you. This is not a credit decision or a commitment to lend. Landsea Mortgage cannot predict where rates will be in the future. Make sure you understand the features associated with the loan program you choose and that it meets your unique financial needs. For full agency and state licensing information, please visit www.nfmlending.com/licensing, NFM, Inc. is not affiliated with, or an agent or division of, a governmental agency or depository institution. Landsea Mortgage powered by NFM Tempe branch is located at 850 West Elliot Road, Suite 101, Tempe, AZ 85284. Branch NMLS #1490627. Branch licensin

## BRENTWOOD EXECUTIVE

2,748 Sq. Ft. • 4-5 Bedrooms • 3-4 Baths • 3-Car Garage

OPTIONAL SECOND-FLOOR ACCESS

OPTIONAL
SECOND FLOOR W/
BEDROOM 5 AND BATH 4

OPTIONAL SHOWER AT BATH 4