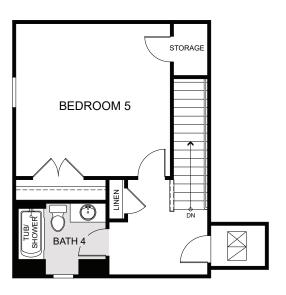

## BRENTWOOD EXECUTIVE

2,748 Sq. Ft. • 4-5 Bedrooms • 3-4 Baths • 3-Car Garage

OPTIONAL SECOND-FLOOR ACCESS

OPTIONAL
SECOND FLOOR W/
BEDROOM 5 AND BATH 4

OPTIONAL SHOWER AT BATH 4