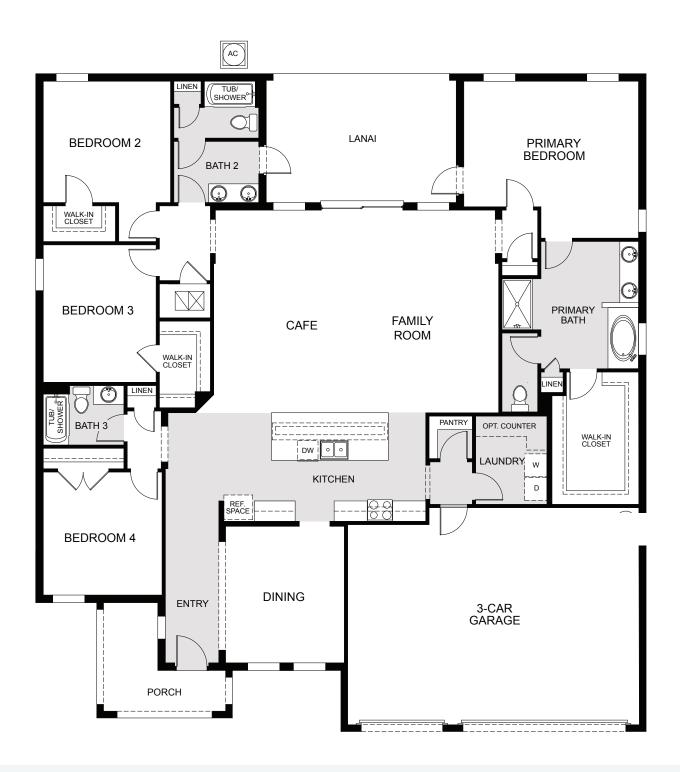

## BRENTWOOD EXECUTIVE

2,748 Sq. Ft. • 4-5 Bedrooms • 3-4 Baths • 3-Car Garage

1652 Hamlin Ridge Rd, Minneola, FL 34715 • (407) 216-5814

© 2024 Landsea Homes US Corporation. LANDSEA\* and LIVE IN YOUR ELEMENT\* are federally registered trademarks of Landsea. Plans, pricing, availability, product information, square footage, amenities and community/ neighborhood information are subject to change without notice or obligation. Floor plans are for representational purposes only and may not reflect the exact features or dimensions of your home. Renderings are artist's conceptions. Home(s) shown may not prepresent actual homesite(s) for sale. Model(s) do(es) not display racial preference. Square footage is approximate. Some features and options shown may not be offered in your community, Please see the signed purchase agreement for additional information, disclosures and disclosures relating to your home. All rights reserved and strictly enforced. This is not an offering where prohibited by law. No information contained herein shall be deemed to constitute a representation or warranty of any kind. Please consult a Landsea Homes sales representative for details. CGC #1507971. Landsea Mortgage is a division of NFM, Inc. - MMLS #2893. NFM, Inc. is an equal housing lender. NFM, Inc. do Landsea Mortgage has a financial relationship with the homebuilder Landsea Homes, and you may choose not to use NFM, Inc. do Landsea Mortgage as your lender in connection with the purchase of a Landsea home. You are entitle to shop around for the best lender/real estate company for you. This is not a credit decision or a commitment to lend. Landsea Mortgage cannot predict where rates will be in the future. Make sure you understand the features associated with the loan program you choose and that it meets your unique financial needs. For full agency and state licensing information, please visit www.nfmlending.com/licensing, NFM, Inc. is not affiliated with, or an agent or division of, a governmental agency or depository institution. Landsea Mortgage powered by NFM Tempe branch is located at 850 West Elliot Road, Suite 101, Tempe, AZ 85284. Branch NMLS #1490627. Branch licensin

## BRENTWOOD EXECUTIVE

2,748 Sq. Ft. • 4-5 Bedrooms • 3-4 Baths • 3-Car Garage

OPTIONAL SECOND-FLOOR ACCESS

OPTIONAL
SECOND FLOOR W/
BEDROOM 5 AND BATH 4

OPTIONAL SHOWER AT BATH 4