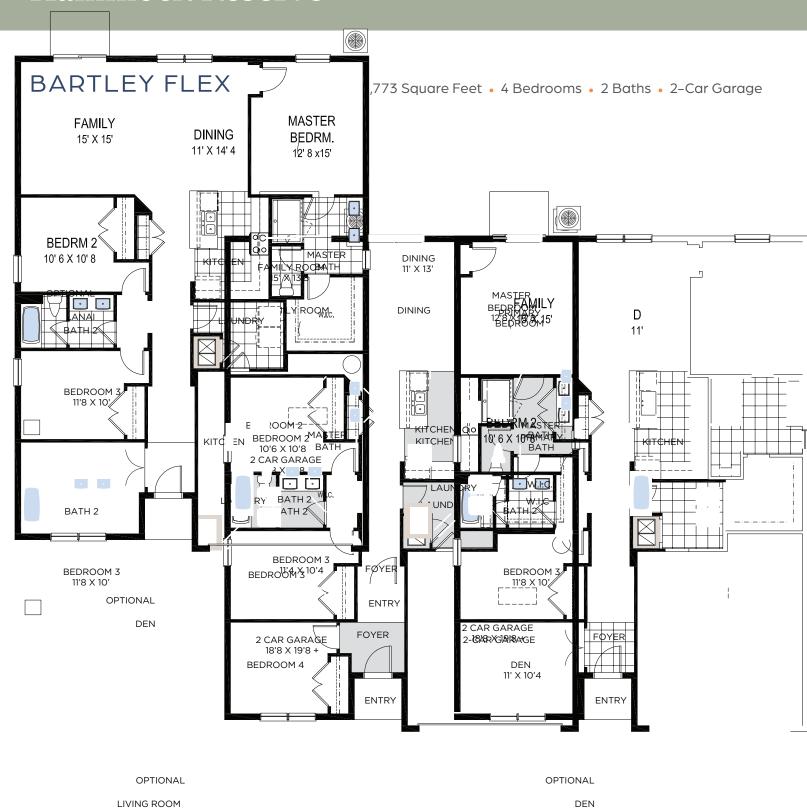

### **BARTLEY FLEX**

1,773 Square Feet • 4 Bedrooms • 2 Baths • 2-Car Garage

ELEVATION 1 - STUCCO

**ELEVATION 1 - STONE** 

**ELEVATION 2 - STUCCO** 

**ELEVATION 2 - STONE** 

**ELEVATION 3 - HARDIE** 

**ELEVATION 3 - STONE** 