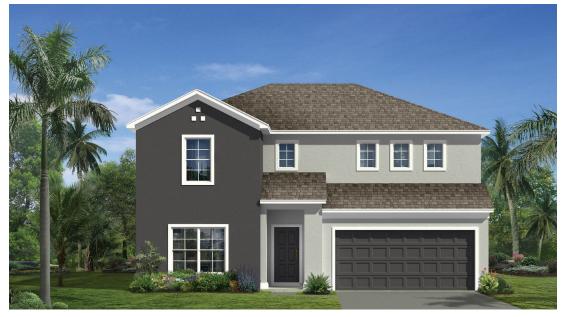

# St. Johns Preserve

ALEXANDRIA II Approx. 3,035 Sq. Ft. • 5 Bedrooms • 4 Bathrooms • Game Room • 2-Car Garage

TRADITIONAL ELEVATION

COASTAL ELEVATION

## St. Johns Preserve

ALEXANDRIA II Approx. 3,035 Sq. Ft. • 5 Bedrooms • 4 Bathrooms • Game Room • 2-Car Garage