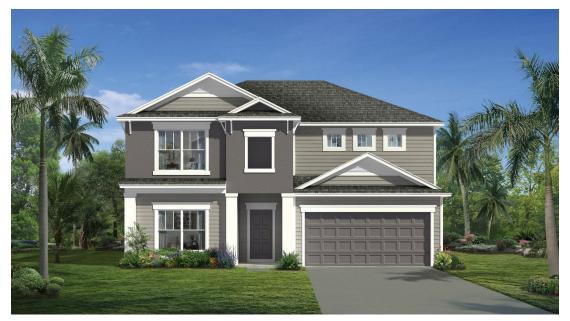

# St. Johns Preserve

ALEXANDRIA II Approx. 3,035 Sq. Ft. • 5 Bedrooms • 4 Bathrooms • Game Room • 2-Car Garage

TRADITIONAL ELEVATION

COASTAL ELEVATION

## St. Johns Preserve

ALEXANDRIA II Approx. 3,035 Sq. Ft. • 5 Bedrooms • 4 Bathrooms • Game Room • 2-Car Garage