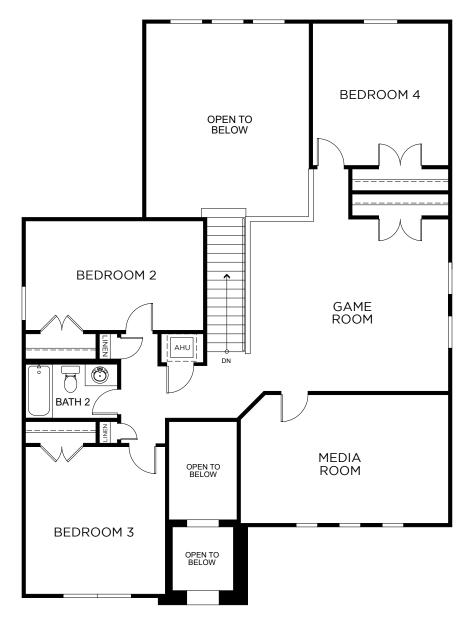

## St. Johns Preserve

ALEXANDRIA II Approx. 3,035 Sq. Ft. • 5 Bedrooms • 4 Bathrooms • Game Room • 2-Car Garage

SECOND FLOOR