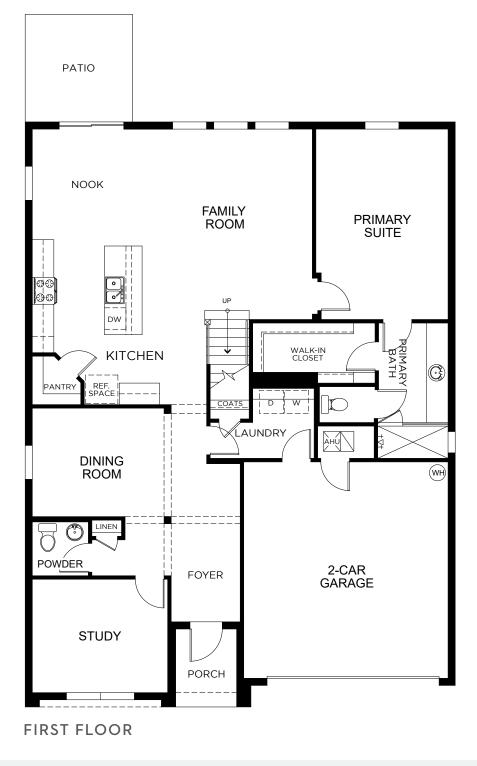

## St. Johns Preserve

ALEXANDRIA II Approx. 3,035 Sq. Ft. • 5 Bedrooms • 4 Bathrooms • Game Room • 2-Car Garage