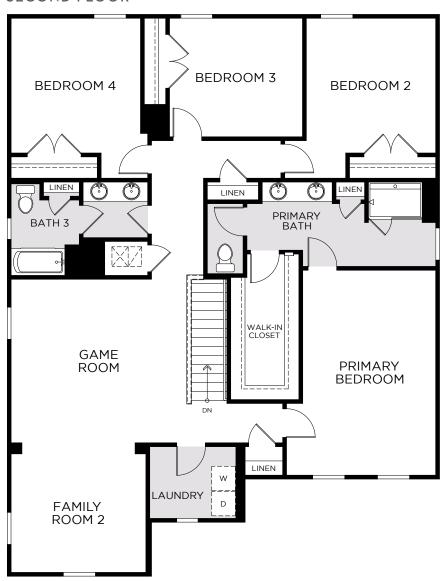

3,198 SQUARE FEET • 5 – 6 BEDROOMS • 3 – 4 BATHS • 3-CAR GARAGE

#### SECOND FLOOR

988 Altair Way, Grant-Valkaria, FL 32950 • (321) 270-8245

© 2024 Landsea Homes US Corporation. LANDSEA\* and LIVE IN YOUR ELEMENT\* are federally registered trademarks of Landsea. Plans, terms, pricing, square footage, product information, features, promotions, amenities and community/neighborhood information are subject to change without notice or obligation. Square footage is approximate. Floor plans, renderings and site map are for representational purposes only, subject to change and not to scale. Renderings and site map are for representational purposes only, subject to change and not to scale. Renderings do not represent actual homesites. Models do not display racial preference. Please see the actual purchase agreement for additional information, disclosures and disclaimers relating to your home and its features. Individual energy costs and savings may vary. Landsea Homes does not guarantee any specific level of energy costs or savings. All rights reserved and strictly enforced. This is not an offering where prohibited by law. No information contained herein shall be deemed to constitute a representation or warranty of any kind. Please consult a Landsea Homes sales representative for details. CGC #1507971. Landsea Mortgage is a division of NFM, Inc. dba NFM Lending, NFM NMLS #2893. This is a co-marketing piece with Landsea Homes US Corporation ("Seller"). Landsea Mortgage has a financial relationship with Landsea Homes, and you may choose not to use Landsea Mortgage in connection with the purchase of a Landsea Homes property. You are entitled to shop around for the best lender/real estate company for you. Landsea Mortgage is an equal housing lender. For full agency and state licensing information, please visit www.mfleending.com/licensing. NFM, Inc.'S NMLS #2893 (www.nmlsconsumeraccess.org). NFM, Inc. is not affiliated with, or an agent or division of, a governmental agency or depository institution. Copyright © 2024.