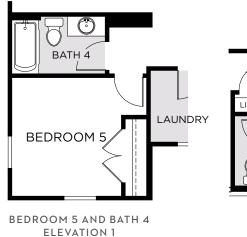

#### SECOND FLOOR

988 Altair Way, Grant-Valkaria, FL 32950 • (321) 270-8245

© 2024 Landsea Homes US Corporation. LANDSEA\* and LIVE IN YOUR ELEMENT\* are federally registered trademarks of Landsea. Plans, terms, pricing, square footage, product information, features, promotions, amenities and community/neighborhood information are subject to change without notice or obligation. Square footage is approximate. Floor plans, renderings and site map are for representational purposes only, subject to change and not to scale. Renderings and site map are for representational purposes only, subject to change and not to scale. Renderings do not represent actual homesites. Models do not display racial preference. Please see the actual purchase agreement for additional information, disclosures and disclaimers relating to your home and its features. Individual energy costs and savings may vary. Landsea Homes does not guarantee any specific level of energy costs or savings. All rights reserved and strictly enforced. This is not an offering where prohibited by law. No information contained herein shall be deemed to constitute a representation or warranty of any kind. Please consult a Landsea Homes sales representative for details. CGC #1507971. Landsea Mortgage is a division of NFM, Inc. dba NFM Lending, NFM NMLS #2893. This is a co-marketing piece with Landsea Homes US Corporation ("Seller"). Landsea Mortgage has a financial relationship with Landsea Homes, and you may choose not to use Landsea Mortgage in connection with the purchase of a Landsea Homes property. You are entitled to shop around for the best lender/real estate company for you. Landsea Mortgage is an equal housing lender. For full agency and state licensing information, please visit www.mfleending.com/licensing. NFM, Inc.'S NMLS #2893 (www.nmlsconsumeraccess.org). NFM, Inc. is not affiliated with, or an agent or division of, a governmental agency or depository institution. Copyright © 2024.

3,198 SQUARE FEET • 5 – 6 BEDROOMS • 3 – 4 BATHS • 3-CAR GARAGE

PRIMARY BATH

**EXTENDED LANAI** 

988 Altair Way, Grant-Valkaria, FL 32950 • (321) 270-8245

© 2024 Landsea Homes US Corporation. LANDSEA" and LIVE IN YOUR ELEMENT" are federally registered trademarks of Landsea. Plans, terms, pricing, square footage, product information, features, promotions, amenities and community/neighborhood information are subject to change without notice or obligation. Square footage is approximate. Floor plans, renderings and site map are for representational purposes only, subject to change and not to scale. Renderings do not represent actual homesites. Models do not display racial preference. Please see the actual purchase agreement for additional information, disclaimers relating to your home and its features. Individual energy costs and savings may vary. Landsea Homes does not guarantee any specific level of energy costs or savings. All rights reserved and strictly enforced. This is not an offering where prohibited by law. No information contained herein shall be deemed to constitute a representation or warranty of any kind. Please consult a Landsea Homes sales representative for details. CGC #1507971. Landsea Mortgage is a division of NFM, Inc. dba NFM Lending, NFM MMLS #2893. This is a co-marketing piece with Landsea Homes US Corporation ("Seller"). Landsea Mortgage has a financial relationship with Landsea Homes, and you may choose not to use Landsea Mortgage in connection with the purchase of a Landsea Homes property. You are entitled to shop around for the best lender/real estate company for you. Landsea Mortgage is an equal housing lender. For full agency and state licensing information, please visit www.nfmlending.com/licensing. NFM, Inc.'s NMLS #2893 (www.nmlsconsumeraccess.org). NFM, Inc. is not affiliated with, or an agent or division of, a governmental agency or depository institution. Copyright © 2024. 
©