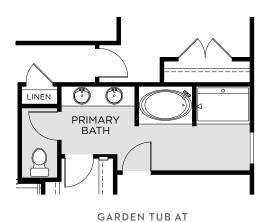

3,198 SQUARE FEET • 5 – 6 BEDROOMS • 3 – 4 BATHS • 3-CAR GARAGE

PRIMARY BATH

**EXTENDED LANAI** 

988 Altair Way, Grant-Valkaria, FL 32950 • (321) 270-8245

© 2024 Landsea Homes US Corporation. LANDSEA" and LIVE IN YOUR ELEMENT" are federally registered trademarks of Landsea. Plans, terms, pricing, square footage, product information, features, promotions, amenities and community/neighborhood information are subject to change without notice or obligation. Square footage is approximate. Floor plans, renderings and site map are for representational purposes only, subject to change and not to scale. Renderings do not represent actual homesites. Models do not display racial preference. Please see the actual purchase agreement for additional information, disclaimers relating to your home and its features. Individual energy costs and savings may vary. Landsea Homes does not guarantee any specific level of energy costs or savings. All rights reserved and strictly enforced. This is not an offering where prohibited by law. No information contained herein shall be deemed to constitute a representation or warranty of any kind. Please consult a Landsea Homes sales representative for details. CGC #1507971. Landsea Mortgage is a division of NFM, Inc. dba NFM Lending, NFM MMLS #2893. This is a co-marketing piece with Landsea Homes US Corporation ("Seller"). Landsea Mortgage has a financial relationship with Landsea Homes, and you may choose not to use Landsea Mortgage in connection with the purchase of a Landsea Homes property. You are entitled to shop around for the best lender/real estate company for you. Landsea Mortgage is an equal housing lender. For full agency and state licensing information, please visit www.nfmlending.com/licensing. NFM, Inc.'s NMLS #2893 (www.nmlsconsumeraccess.org). NFM, Inc. is not affiliated with, or an agent or division of, a governmental agency or depository institution. Copyright © 2024. 
©