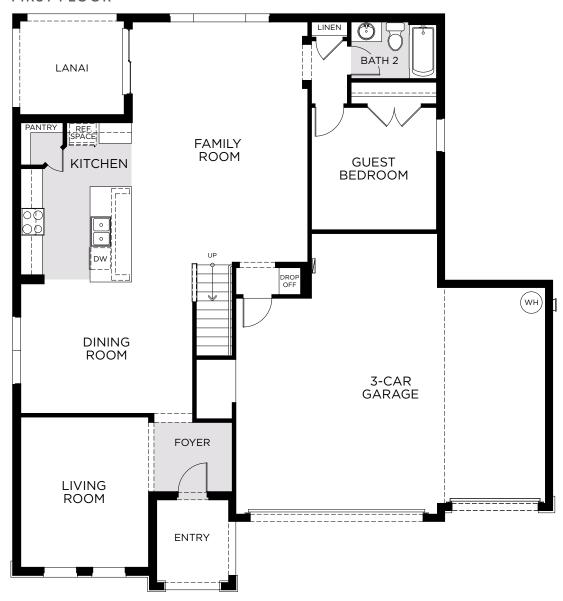

3,198 SQUARE FEET • 5 – 6 BEDROOMS • 3 – 4 BATHS • 3-CAR GARAGE

#### FIRST FLOOR

988 Altair Way, Grant-Valkaria, FL 32950 • (321) 270-8245

affiliated with, or an agent or division of, a governmental agency or depository institution. Copyright © 2024. 🖹

© 2024 Landsea Homes US Corporation. LANDSEA\* and LIVE IN YOUR ELEMENT\* are federally registered trademarks of Landsea. Plans, terms, pricing, square footage, product information, features, promotions, amenities and community/neighborhood information are subject to change without notice or obligation. Square footage is approximate. Floor plans, renderings and site map are for representational purposes only, subject to change and not to scale. Renderings ado not represent actual homesites. Models do not display racial preference. Please see the actual purchase agreement for additional information, disclosures and disclaimers relating to your home and its features. Individual energy costs and savings may vary. Landsea Homes does not guarantee any specific level of energy costs or savings. All rights reserved and strictly enforced. This is not an offering where prohibited by law. No information contained herein shall be deemed to constitute a representation or warranty of any kind. Please consult a Landsea Homes sales representative for details. CGC #1507971. Landsea Mortgage is a division of NFM, Inc. dba NFM Lending, NFM NMLS #2893. This is a co-marketing piece with Landsea Homes, and you may choose not to use Landsea Mortgage in connection with the purchase property. You are entitled to shop around for the best Indefrate alsetate company for you. Landsea Mortgage is an equal housing lender. For full agency and state licensing information, please visit www.nfmlending.com/licensing. NFM, Inc.'s NMLS #2893 (www.nmlsconsumeraccess.org). NFM, Inc. is not