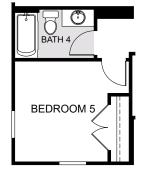

## WILSHIRE

3,198 Square Feet • 5 - 6 Bedrooms • 3 4 Baths • 2-Car Garage

OPTIONAL BEDROOM 5, FULL BATH & GAME ROOM

OPTIONAL PRIMARY BATH
GARDEN TUB

1107 Happy Forest Loop, DeLand, Florida 32720 • (407) 392-260ô