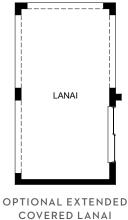

## WILSHIRE

3,198 Square Feet • 5 - 6 Bedrooms • 3 4 Baths • 2-Car Garage

OPTIONAL BEDROOM 5, FULL BATH & GAME ROOM

OPTIONAL PRIMARY BATH
GARDEN TUB

1107 Happy Forest Loop, DeLand, Florida 32720 • (407) 392-260ô