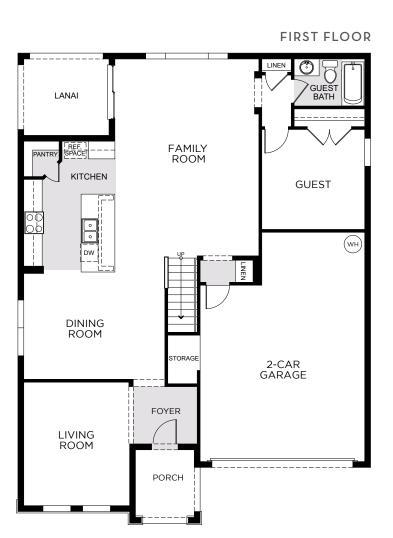

## Beresford Woods

## WILSHIRE

3,198 Square Feet • 5 - 6 Bedrooms • 3 - 4 Baths • 2-Car Garage



#### SECOND FLOOR



1107 Happy Forest Loop, DeLand, Florida 32720 • (407) 392-2606





# Beresford Woods

## WILSHIRE

3,198 Square Feet • 5 - 6 Bedrooms • 3 4 Baths • 2-Car Garage



OPTIONAL BEDROOM 5, FULL BATH & GAME ROOM



OPTIONAL PRIMARY BATH
GARDEN TUB





1107 Happy Forest Loop, DeLand, Florida 32720 • (407) 392-260ô





# Beresford Woods

## WILSHIRE

3,198 Square Feet • 5 - 6 Bedrooms • 3 - 4 Baths • 2-Car Garage



**ELEVATION 1 - STUCCO** 

**ELEVATION 1 - STONE** 



**ELEVATION 2 - STUCCO** 



**ELEVATION 2 - STONE** 



**ELEVATION 2 - HARDIE** 



ELEVATION 3 - STUCCO



**ELEVATION 3 - STONE** 



ELEVATION 3 - HARDIE

#### 1107 Happy Forest Loop, DeLand, Florida 32720 • (407) 392-2606

© 2024 Landsea Homes US Corporation. LANDSEA\* and LIVE IN YOUR ELEMENT\* are