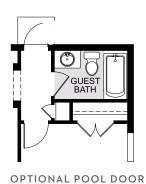

## WILSHIRE

3,198 Square Feet • 5 - 6 Bedrooms • 3 4 Baths • 2-Car Garage

OPTIONAL BEDROOM 5, FULL BATH & GAME ROOM

OPTIONAL PRIMARY BATH
GARDEN TUB

1107 Happy Forest Loop, DeLand, Florida 32720 • (407) 392-260ô