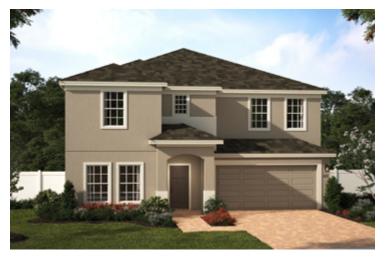

## WILSHIRE

3,198 Square Feet • 5 - 6 Bedrooms • 3 - 4 Baths • 2-Car Garage

**ELEVATION 1 - STUCCO** 

**ELEVATION 1 - STONE** 

**ELEVATION 2 - STUCCO** 

**ELEVATION 2 - STONE** 

**ELEVATION 2 - HARDIE** 

ELEVATION 3 - STUCCO

**ELEVATION 3 - STONE** 

ELEVATION 3 - HARDIE