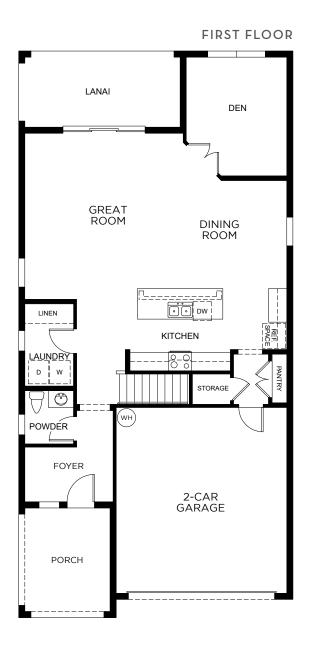

# Beresford Woods

### **VERO**

2,903 Square Feet • 4 Bedrooms • 2.5 Baths • 2-Car Garage

#### 1111 Happy Forest Loop, DeLand, Florida 32720 • (407) 392-2606