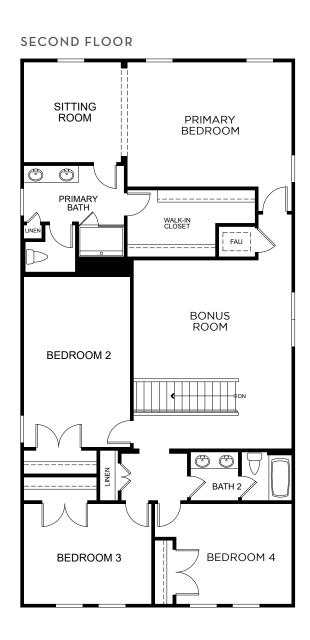

# Beresford Woods

### **VERO**

2,903 Square Feet • 4 Bedrooms • 2.5 Baths • 2-Car Garage

#### 1111 Happy Forest Loop, DeLand, Florida 32720 • (407) 392-2606