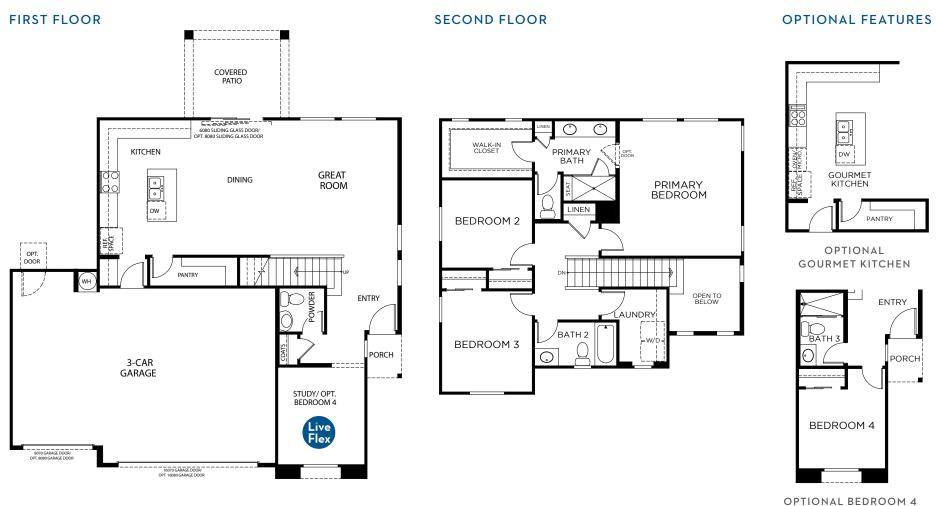

# Marlowe

## TAMBURLAINE

1,829 Square Feet • 3 - 4 Bedrooms + Study • 2.5 - 3 Baths • 3-Car Garage

PRELIMINARY

AND BATH 3 IN LIEU OF

STUDY AND POWDER