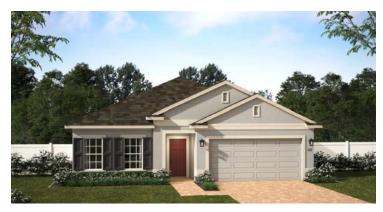

## SELBY FLEX

1,819 Square Feet • 4 Bedrooms • 2 Baths • 2-Car Garage

**ELEVATION 1 - STUCCO** 

**ELEVATION 1 - STONE** 

**ELEVATION 2 - STUCCO** 

**ELEVATION 2 - STONE** 

ELEVATION 3 - STUCCO

**ELEVATION 3 - STONE** 