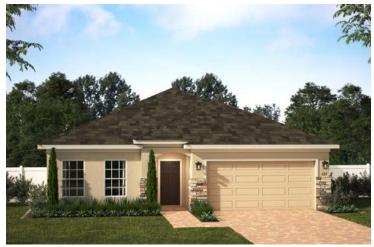

## SELBY FLEX

1,819 Square Feet • 4 Bedrooms • 2 Baths • 2-Car Garage

**ELEVATION 1 - STUCCO** 

**ELEVATION 1 - STONE** 

**ELEVATION 2 - STUCCO** 

**ELEVATION 2 - STONE** 

ELEVATION 3 - STUCCO

**ELEVATION 3 - STONE** 