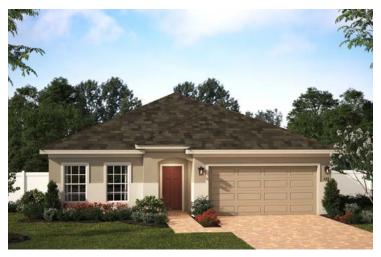

## SELBY FLEX

1,819 Square Feet • 4 Bedrooms • 2 Baths • 2-Car Garage

**ELEVATION 1 - STUCCO** 

**ELEVATION 1 - STONE** 

**ELEVATION 2 - STUCCO** 

**ELEVATION 2 - STONE** 

ELEVATION 3 - STUCCO

**ELEVATION 3 - STONE** 