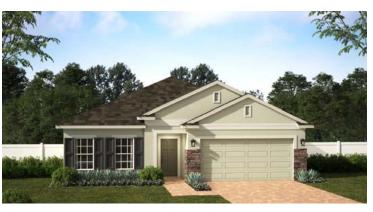

## SELBY FLEX

1,819 Square Feet • 4 Bedrooms • 2 Baths • 2-Car Garage

**ELEVATION 1 - STUCCO** 

**ELEVATION 1 - STONE** 

**ELEVATION 2 - STUCCO** 

**ELEVATION 2 - STONE** 

ELEVATION 3 - STUCCO

**ELEVATION 3 - STONE** 