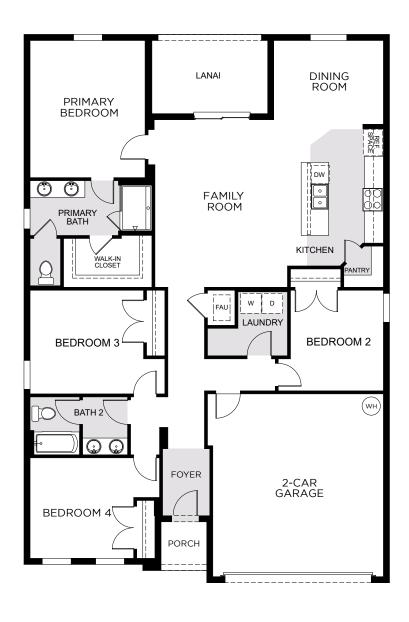

## SELBY FLEX

1,819 Square Feet • 4 Bedrooms • 2 Baths • 2-Car Garage

1111 Happy Forest Loop, DeLand, Florida 32720 • (407) 392-2606