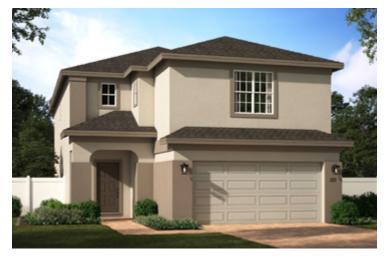

## Beresford Woods

### SEBASTIAN

2,536 Square Feet • 4 Bedrooms • 2.5 Baths • 2-Car Garage

ELEVATION 1 - STONE

ELEVATION 1 - STUCCO

ELEVATION 2 - STUCCO

ELEVATION 2 - STONE

ELEVATION 2 - HARDIE

ELEVATION 3 - STUCCO