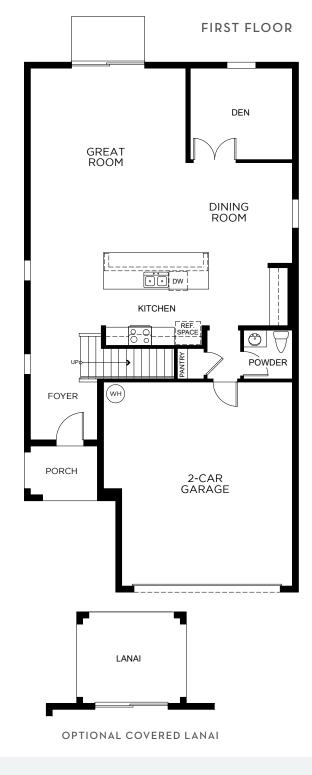

# Beresford Woods

### SEBASTIAN

2,536 Square Feet • 4 Bedrooms • 2.5 Baths • 2-Car Garage