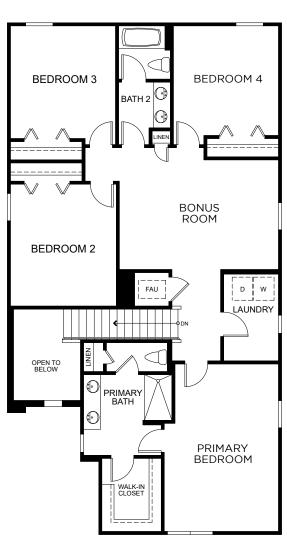

# Beresford Woods

### SEBASTIAN

2,536 Square Feet • 4 Bedrooms • 2.5 Baths • 2-Car Garage





#### SECOND FLOOR

#### 1107 Happy Forest Loop, DeLand, Florida 32720 • (407) 392-2606

© 2024 Landsea Homes US Corporation. LANDSEA\* and LIVE IN YOUR ELEMENT\* are federally registered trademarks of Landsea. Plans, terms, pricing, square footage, product information, features, promotions, amenities and community/neighborhood information are subject to change without notice or obligation. Square footage is approximate. Floor plans and site map are for representational purposes only, subject to change and not to scale. Please see the actual purchase agreement for additional information, disclosures and disclaimers relating to your home and its features. Individual energy costs or savings. All rights reserved and strictly enforced. This is not an offering where prohibited by law. No infor