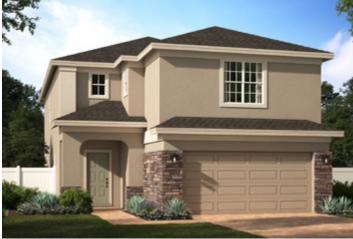

## Beresford Woods

### SEBASTIAN

2,536 Square Feet • 4 Bedrooms • 2.5 Baths • 2-Car Garage

ELEVATION 1 - STONE

ELEVATION 1 - STUCCO

ELEVATION 2 - STUCCO

ELEVATION 2 - STONE

ELEVATION 2 - HARDIE

ELEVATION 3 - STUCCO

ELEVATION 3 - STONE

ELEVATION 3 - HARDIE